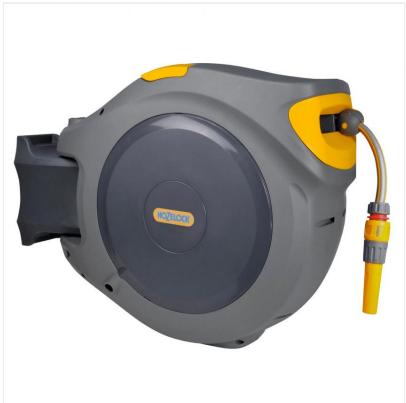

#### Hozelock 2595 Auto Reel with Hose (40m)

The Hose that puts itself away, this enclosed Compact Reel is assembled with 40m of Multi-purpose Hose.

Strong & robust, it will withstand hard-wearing gardening tasks time after time and features a clever mechanism that automatically rewinds your hose without any effort!

Clean, tidy & protected, the Auto Reel neatly stores and protects the hose in a tough, UV resistant Polypropylene case, ensuring the hose remains protected.

Other key benefits includes all the necessary parts you need to get watering straight away plus a wall bracket that allows the Auto Reel to pivot 180° so you can reach every part of your garden.