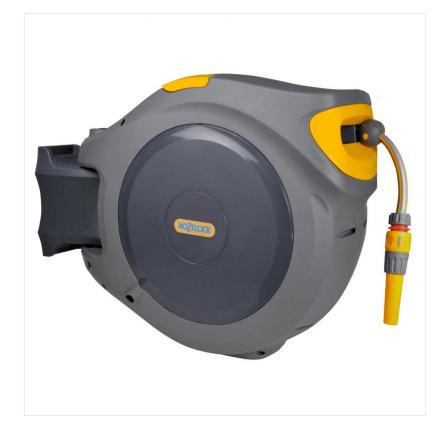

#### Hozelock 2595 Auto Reel with Hose (40m)

The Hose that puts itself away, this enclosed Compact Reel is assembled with 40m of Multi-purpose Hose.

Strong & robust, it will withstand hard-wearing gardening tasks time after time and features a clever mechanism that automatically rewinds your hose without any effort!

Clean, tidy & protected, the Auto Reel neatly stores and protects the hose in a tough, UV resistant Polypropylene case, ensuring the hose remains protected.

Other key benefits includes all the necessary parts you need to get watering straight away plus a wall bracket that allows the Auto Reel to pivot 180° so you can reach every part of your garden.