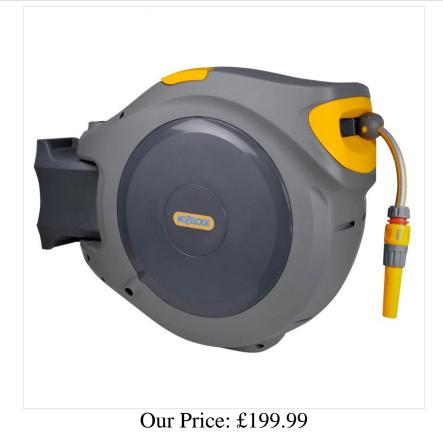

#### Hozelock 2595 Auto Reel with Hose (40m)

The Hose that puts itself away, this enclosed Compact Reel is assembled with 40m of Multi-purpose Hose.

Strong & robust, it will withstand hard-wearing gardening tasks time after time and features a clever mechanism that automatically rewinds your hose without any effort!

Clean, tidy & protected, the Auto Reel neatly stores and protects the hose in a tough, UV resistant Polypropylene case, ensuring the hose remains protected.

Other key benefits includes all the necessary parts you need to get watering straight away plus a wall bracket that allows the Auto Reel to pivot 180° so you can reach every part of your garden.