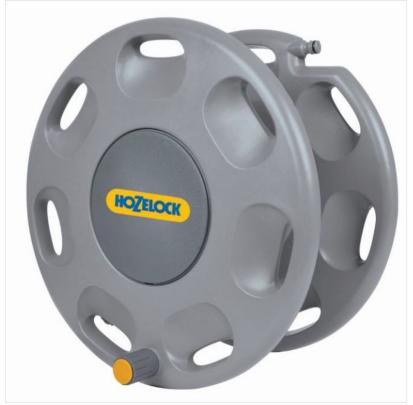

### Hozelock 2390 Wall Mounted Hose Reel 60mt Capacity

Perfect for keeping your hose neat and tidy, this wall mounted hose reel has a total capacity of 60m of 12.5mm hose (hose not included).

Strong and robust, it's made with the highest quality materials to withstand hard-wearing gardening tasks, time after time.

### **Key Benefits Include:**

- A hard wearing reel, perfect for storing your hose away neatly
- Includes universal a hose guide & corner bracket
- Reduces hose kinking and tangling, ensuring the life of your hose

#### Fittings included.

Like this Hozelock Hose Reel ? Why not browse more Water Storage & Delivery for gardeners & professionals alike.

To keep up to date with our latest news, offers and promotions; be sure to join us on Facebook & Instagram.