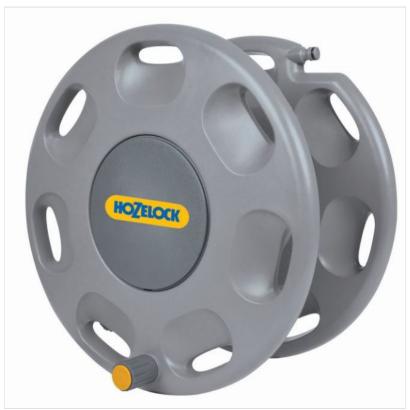

### Hozelock 2390 Wall Mounted Hose Reel 60mt Capacity

Perfect for keeping your hose neat and tidy, this wall mounted hose reel has a total capacity of 60m of 12.5mm hose (hose not included).

Strong and robust, it's made with the highest quality materials to withstand hard-wearing gardening tasks, time after time.

### **Key Benefits Include:**

- A hard wearing reel, perfect for storing your hose away neatly
- Includes universal a hose guide & corner bracket
- Reduces hose kinking and tangling, ensuring the life of your hose

#### Fittings included.

Like this Hozelock Hose Reel ? Why not browse more Water Storage & Delivery for gardeners & professionals alike.

To keep up to date with our latest news, offers and promotions; be sure to join us on Facebook & Instagram.