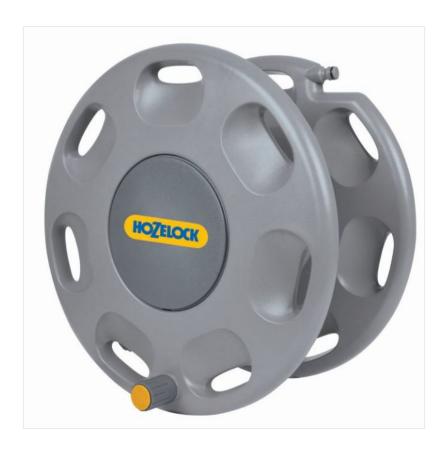

### Hozelock 2390 Wall Mounted Hose Reel 60mt Capacity

Perfect for keeping your hose neat and tidy, this wall mounted hose reel has a total capacity of 60m of 12.5mm hose (hose not included).

Strong and robust, it's made with the highest quality materials to withstand hard-wearing gardening tasks, time after time.

### **Key Benefits Include:**

- A hard wearing reel, perfect for storing your hose away neatly
- Includes universal a hose guide & corner bracket
- Reduces hose kinking and tangling, ensuring the life of your hose

#### Fittings included.

Like this Hozelock Hose Reel ? Why not browse more Water Storage & Delivery for gardeners & professionals alike.

To keep up to date with our latest news, offers and promotions; be sure to join us on Facebook & Instagram.