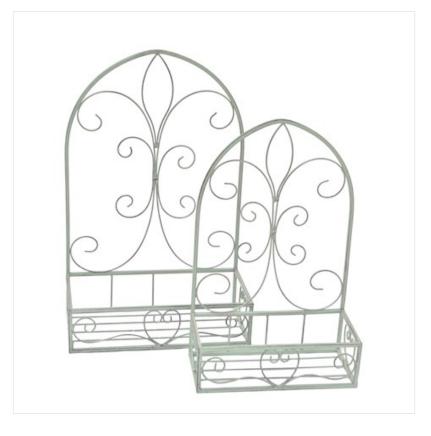

# Ascalon Hearts Wall Planters (Set of 2) Sage Green

Our Price: £16.5

Description

### Ascalon Hearts Wall Planters (Set of 2) Sage Green

This set of beautifully ornate wall-mounted pot holders is a beautiful way to display plants and flowers.

With its quirky shape and light green vintage finish, it makes a wonderful focal point for a plain wall, particularly when filled with cheerful cyclamen or geraniums. Measuring  $31 \times 14.5 \times 48 / 26 \times 12 \times 41$  (cm)