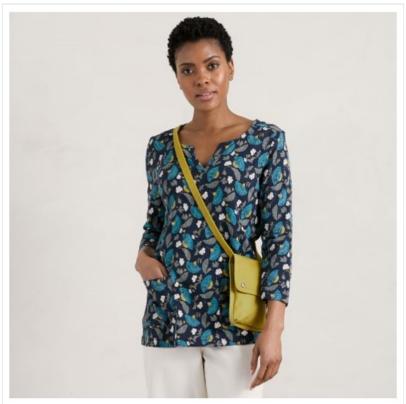

### Seasalt Gypsophilia Notch Neck Top Inky Brocade Maritime

This Gypsophilia Top is made from soft organic cotton jersey in a unique Seasalt print.

Designed for a relaxed fit and styled with 3/4 sleeves, notch V neck and two front patch pockets.

Lightweight and easy to wear, a perfect choice for your weekday to weekend wardrobe.

Machine wash @ 30°C.

Like this Seasalt Gypsophilia 3/4 Sleeve Top? Why not explore our full collection of Ladies Tops & T-Shirts and find your new favourite today.