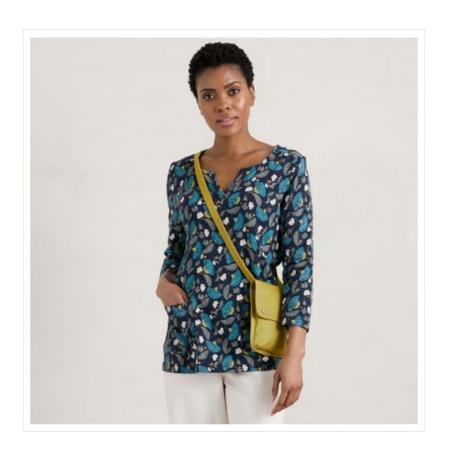

### Seasalt Gypsophilia Notch Neck Top Inky Brocade Maritime

This Gypsophilia Top is made from soft organic cotton jersey in a unique Seasalt print.

Designed for a relaxed fit and styled with 3/4 sleeves, notch V neck and two front patch pockets.

Lightweight and easy to wear, a perfect choice for your weekday to weekend wardrobe.

Machine wash @ 30°C.

Like this Seasalt Gypsophilia 3/4 Sleeve Top? Why not explore our full collection of Ladies Tops & T-Shirts and find your new favourite today.