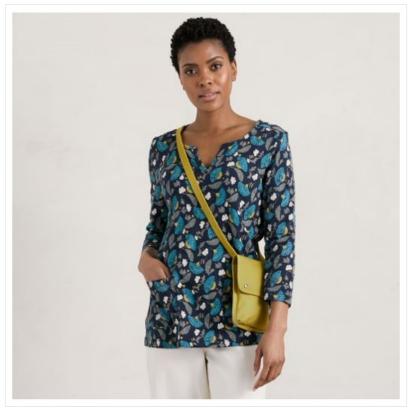

### Seasalt Gypsophilia Notch Neck Top Inky Brocade Maritime

This Gypsophilia Top is made from soft organic cotton jersey in a unique Seasalt print.

Designed for a relaxed fit and styled with 3/4 sleeves, notch V neck and two front patch pockets.

Lightweight and easy to wear, a perfect choice for your weekday to weekend wardrobe.

Machine wash @ 30°C.

Like this Seasalt Gypsophilia 3/4 Sleeve Top? Why not explore our full collection of Ladies Tops & T-Shirts and find your new favourite today.