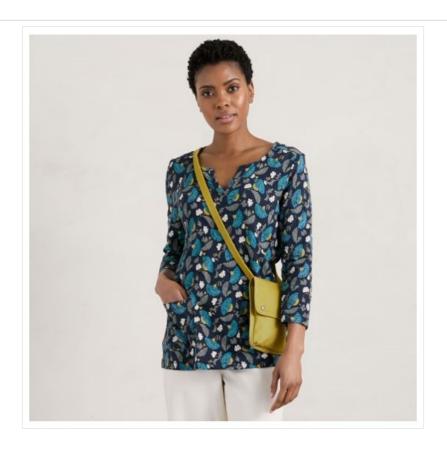

### Seasalt Gypsophilia Notch Neck Top Inky Brocade Maritime

This Gypsophilia Top is made from soft organic cotton jersey in a unique Seasalt print.

Designed for a relaxed fit and styled with 3/4 sleeves, notch V neck and two front patch pockets.

Lightweight and easy to wear, a perfect choice for your weekday to weekend wardrobe.

Machine wash @ 30°C.

Like this Seasalt Gypsophilia 3/4 Sleeve Top? Why not explore our full collection of Ladies Tops & T-Shirts and find your new favourite today.