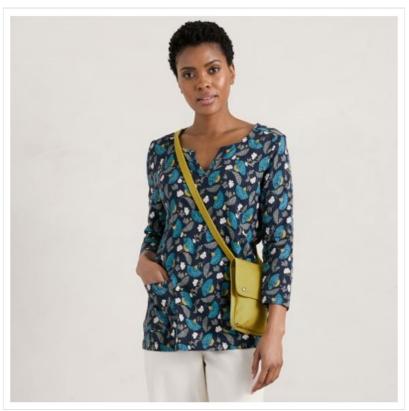

### Seasalt Gypsophilia Notch Neck Top Inky Brocade Maritime

This Gypsophilia Top is made from soft organic cotton jersey in a unique Seasalt print.

Designed for a relaxed fit and styled with 3/4 sleeves, notch V neck and two front patch pockets.

Lightweight and easy to wear, a perfect choice for your weekday to weekend wardrobe.

Machine wash @ 30°C.

Like this Seasalt Gypsophilia 3/4 Sleeve Top? Why not explore our full collection of Ladies Tops & T-Shirts and find your new favourite today.