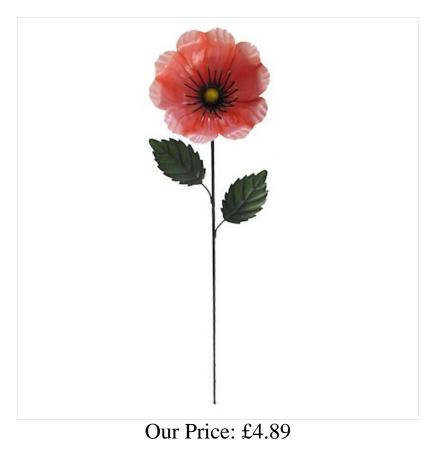

### **Ascalon Decorative Red Poppy Stake**

This cheery ornamental poppy is the perfect way to brighten up any outdoor space. With its vibrant colours and eye-catching shape, it can enliven a planter or border even on the gloomiest of days, or work as a complement to blooming springtime flowers.

Measuring 83 x 19 x 17cm thispoppy will add height, structure, and interest to winter gardens, can be planted in clusters or on their own

Like this Ascalon Flower Stake? Why not browse the FULL COLLECTION to create your perfect outdoor retreat.