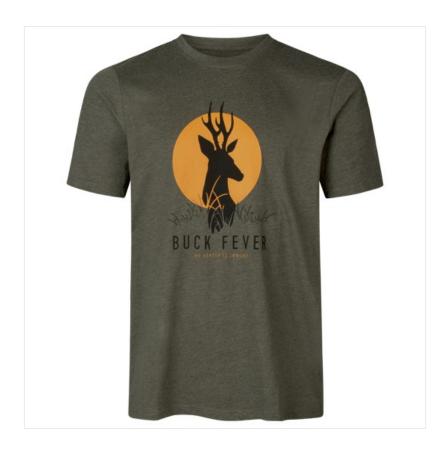

## **Seeland Buck Fever T-Shirt Pine Green Melange**

Made from a soft cotton blend, this good looking tee will carry moisture away from your skin to keep you cool & comfortable.

Featuring an attractive design on the chest, the perfect choice for those who hunt or just like to appreciate wildlife & wild spaces.

Available sizes: S-3XL.

 $Like \ these \ Seel and \ Everyday \ T-Shirt? \ Why \ not \ browse \ more \ styles \ in \ our \ extensive \ \underline{Tops \ \& \ Polo \ Shirts} \ range.$ 

To keep up to date with our latest news, offers and promotions; be sure to join us on Facebook & Instagram.