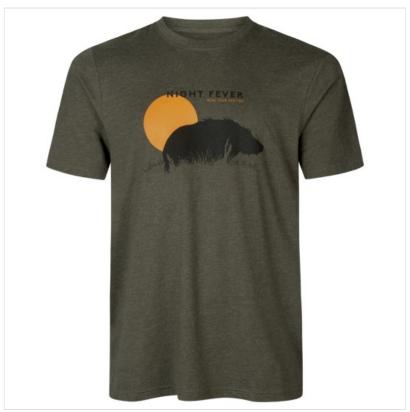

## **Seeland Night Fever T-Shirt Pine Green Melange**

Made from a soft cotton blend, this good looking tee will carry moisture away from your skin to keep you cool & comfortable.

Featuring an attractive design on the chest, the perfect choice for those who hunt or just like to appreciate wildlife & wild spaces.

Available sizes: S-3XL.

 $Like these \ Seeland \ Everyday \ T-Shirt? \ Why \ not \ browse \ more \ styles \ in \ our \ extensive \ \underline{Tops \ \& \ Polo \ Shirts} \ range.$ 

To keep up to date with our latest news, offers and promotions; be sure to join us on Facebook & Instagram.