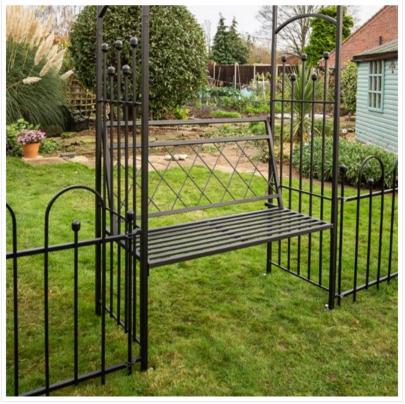

### **Apollo Appleton Easy Fit Arch Bench Seat**

Allowing you to sit in peace and enjoy your garden, read a book or sip your morning brew, transform the Appleton Straight & Curved Arches into a beautiful Garden Arbour in a few easy steps.

The entire Appleton range is made from triple coated steel for ultimate durability and longevity.

Fixings included.

Like this Appleton Modular Bench Seat? Why not explore the collection in our Garden Furniture range.