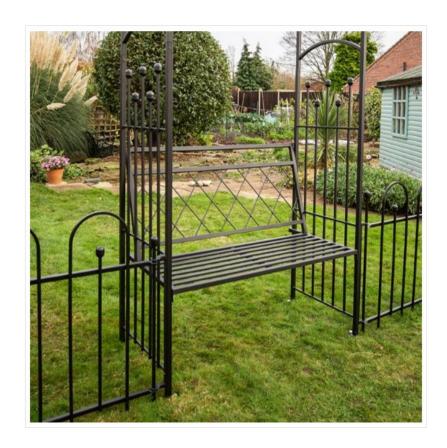

### **Apollo Appleton Easy Fit Arch Bench Seat**

Allowing you to sit in peace and enjoy your garden, read a book or sip your morning brew, transform the Appleton Straight & Curved Arches into a beautiful Garden Arbour in a few easy steps.

The entire Appleton range is made from triple coated steel for ultimate durability and longevity.

Fixings included.

Like this Appleton Modular Bench Seat? Why not explore the collection in our Garden Furniture range.