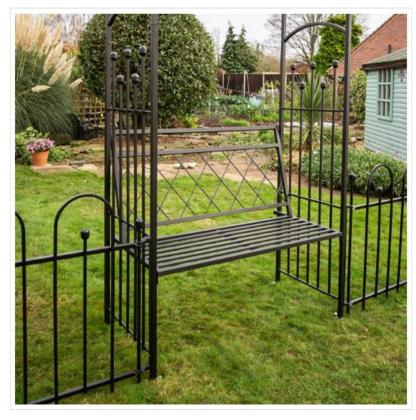

### **Apollo Appleton Easy Fit Arch Bench Seat**

Allowing you to sit in peace and enjoy your garden, read a book or sip your morning brew, transform the Appleton Straight & Curved Arches into a beautiful Garden Arbour in a few easy steps.

The entire Appleton range is made from triple coated steel for ultimate durability and longevity.

Fixings included.

Like this Appleton Modular Bench Seat? Why not explore the collection in our Garden Furniture range.