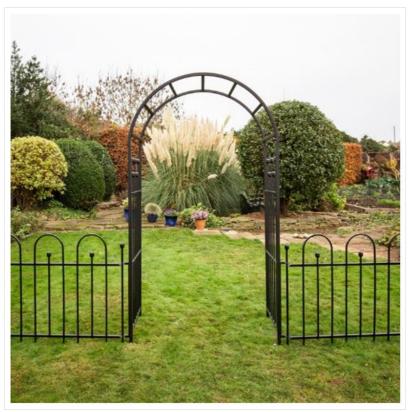

### **Apollo Appleton Easy Fit Modular Curved Arch**

This elegant structure is the perfect feature for any garden and can be beautifully complemented by more products in the Appleton Easy Fit range.

Use as an entrance into different areas, a standalone arch for growing climbing plants or as part of a bench arrangement creating a peaceful spot to relax.

Easy to fit to surround fencing & gates by means of a simple ground stake, the design possibilities are quite endless.

Dimensions: H225cm x W121cm x D60cm. Black

The entire Appleton range is made from triple coated steel for ultimate durability and longevity.

Includes ground fixing bolts plus side brackets to attach modular fence panels if desired.

Like this Appleton Modular Curved Arch? Why not explore the collection in our Garden Furniture range.

To keep up to date with our latest news, offers and promotions; be sure to join us on Facebook & Instagram.