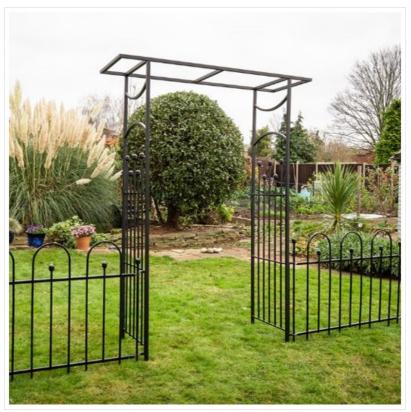

### **Apollo Appleton Easy Fit Modular Straight Arch**

This elegant structure is the perfect feature for any garden and can be beautifully complemented by more products in the Appleton Easy Fit range.

Use as an entrance into different areas, a standalone arch for growing climbing plants or as part of a bench arrangement creating a peaceful spot to relax.

Easy to fit to surround fencing & gates by means of a simple ground stake, the design possibilities are quite endless.

Dimensions: H213cm x W124cm x D61cm.

The entire Appleton range is made from triple coated steel for ultimate durability and longevity.

Includes ground fixing bolts plus side brackets to attach modular fence panels if desired.

To keep up to date with our latest news, offers and promotions; be sure to join us on Facebook & Instagram.