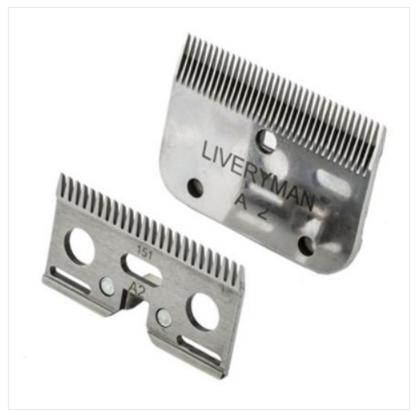

### Liveryman 150183 Medium A2 Cutter & Comb Blade Set

Made from high quality steel, these A2 blades have a medium cutting height of  $3\,\mathrm{mm}$ .

Fitting all Liveryman Black Beauty clippers, they are ideal for cattle udders as well as general horse clipping.

 $Comb: 35 \; teeth \, / \, Cutter \; 24 \; teeth.$ 

Like this Liveryman A2 Blade Set? Why not browse our Full Liveryman Clipper Collection for your year round needs.

To keep up to date with our latest news, offers and promotions; be sure to join us on Facebook & Instagram.