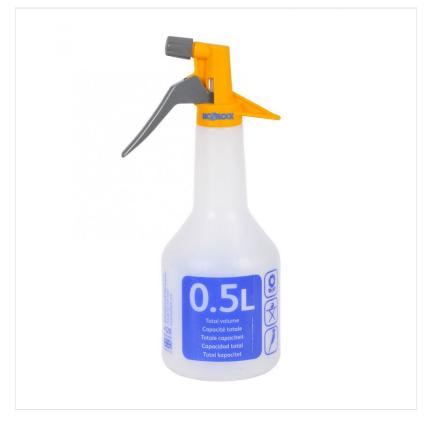

#### Hozelock 4120 Spraymist Pressure Sprayer 0.5l

Ideal for both indoor & outdoor applications as well as spraying small volumes, such as those found in the greenhouse. Lightweight to handle with comfy ergonomic handle and lockable control trigger when using over extended periods. Great for dampening clothes during ironing, misting pets and spraying plants; to name just a few. Like this Hozelock Small Mist Pressure Sprayer? Why not browse our great range of **Domestic Sprayers** for professionals & gardeners alike. To keep up to date with our latest news, offers and promotions, follow us on **Facebook**.