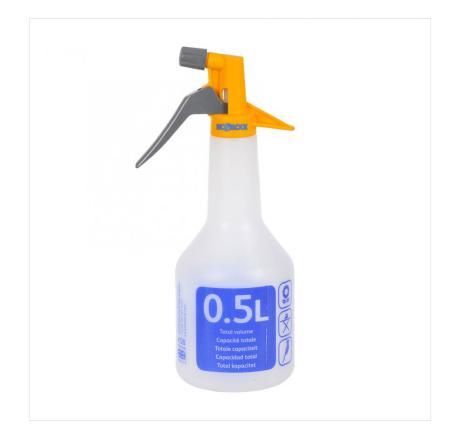

#### Hozelock 4120 Spraymist Pressure Sprayer 0.5l

Ideal for both indoor & outdoor applications as well as spraying small volumes, such as those found in the greenhouse. Lightweight to handle with comfy ergonomic handle and lockable control trigger when using over extended periods. Great for dampening clothes during ironing, misting pets and spraying plants; to name just a few. Like this Hozelock Small Mist Pressure Sprayer? Why not browse our great range of **Domestic Sprayers** for professionals & gardeners alike. To keep up to date with our latest news, offers and promotions, follow us on **Facebook**.