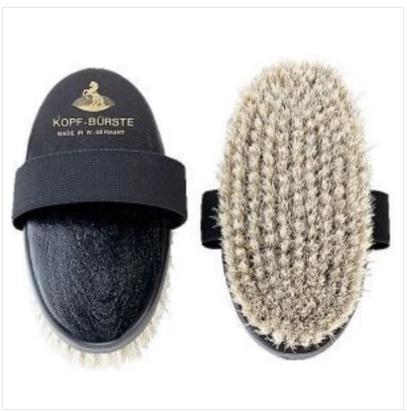

### **HAAS Kopt-Burste (Face Brush)**

Made from a mixture of very soft white horsehair, an ideal brush reserved for sensitive areas around the head as well as precision quarter marks too!

Designed with bristles & handle incorporated directly into the body of the bush, it's extremely comfortable to hold and achieve an optimum hand brace for grooming.

Dimensions: 140 x 65 mm.

Made in Germany.

Like this HAAS Small Everyday Face Brush? Why not browse more products in our extensive Equestrian range.

To keep up to date with our latest news, offers and promotions; be sure to join us on Facebook & Instagram.