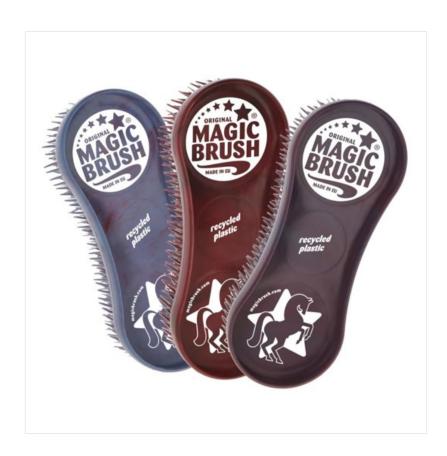

### **Original Magic Brush Grooming Set Wildberry Edition**

Magic Brush; three times clean, three times fast, this versatile combination is an absolute must for the equine grooming box.

Purposely designed for hooves, legs & torso, they effectively remove dirt, sweat & stains as well as super gentle around sensitive areas such as ears & eyes.

Ideal treat for your furball friend or seasonal gift for any horse lover nearby.

Like this Magic Brush Grooming Set? Why not browse more products in our extensive Equestrian range.

To keep up to date with our latest news, offers and promotions; be sure to join us on Facebook & Instagram.