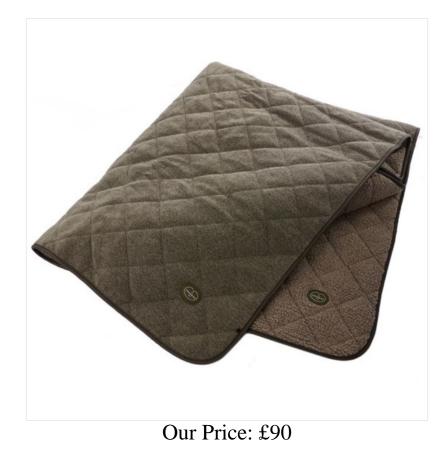

# Le Chameau Quilted Throw Vert Chameau

Highly durable and pill-resistant, this tightly woven, quilt throw is made from lovely, high-nap Sherpa fleece.

Elegantly eye-catching and soft to touch, it's ideal for any room in the house to protect furniture and bedding from dog hair, dirt and moisture.

Filled with a polyester spun middle layer to give your canine companion some extra comfy cushioning and machine washable for easy cleaning.

Supplied in a equally gorgeous reusable branded tote bag.

Available size: Medium (140 x 120cm).