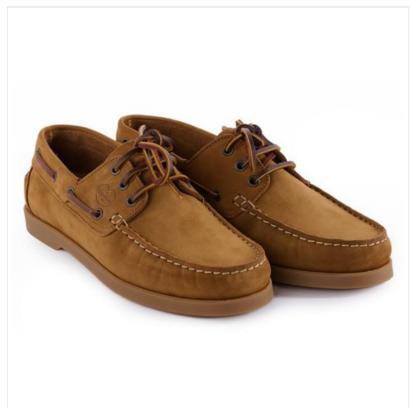

## Le Chameau Galion Homme Nubuck Deck Shoe Tan

Blending style, practicality and comfort, this new season Galion deck shoe is ideal for coastal days out with family & friends as well those spent at home.

Made from full-grain, European-hide leather, they feature a salt water-resistant upper, anti-skid sole support plus full-sock comfort insoles including onSteam® lining.

Detailing a 2 hole apron, leather laces plus a branded Sperry sole, a luxury choice for smart casual styling this season.