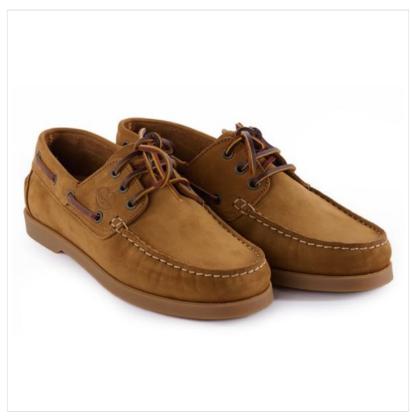

## Le Chameau Galion Homme Nubuck Deck Shoe Tan

Blending style, practicality and comfort, this new season Galion deck shoe is ideal for coastal days out with family & friends as well those spent at home.

Made from full-grain, European-hide leather, they feature a salt water-resistant upper, anti-skid sole support plus full-sock comfort insoles including onSteam® lining.

Detailing a 2 hole apron, leather laces plus a branded Sperry sole, a luxury choice for smart casual styling this season.