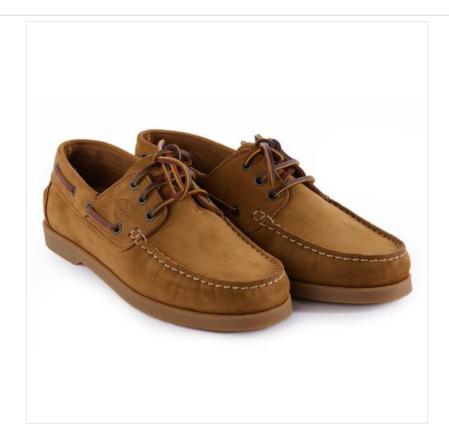

## Le Chameau Galion Homme Nubuck Deck Shoe Tan

Blending style, practicality and comfort, this new season Galion deck shoe is ideal for coastal days out with family & friends as well those spent at home.

Made from full-grain, European-hide leather, they feature a salt water-resistant upper, anti-skid sole support plus full-sock comfort insoles including onSteam® lining.

Detailing a 2 hole apron, leather laces plus a branded Sperry sole, a luxury choice for smart casual styling this season.