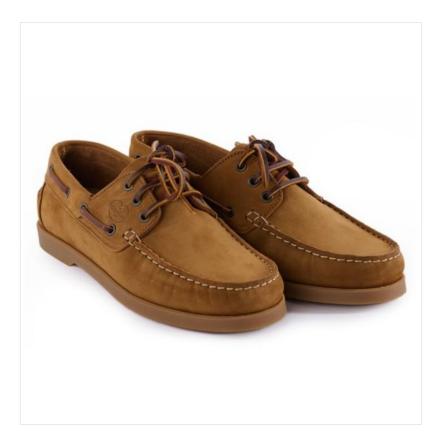

## Le Chameau Galion Homme Nubuck Deck Shoe Tan

Blending style, practicality and comfort, this new season Galion deck shoe is ideal for coastal days out with family & friends as well those spent at home.

Made from full-grain, European-hide leather, they feature a salt water-resistant upper, anti-skid sole support plus full-sock comfort insoles including onSteam® lining.

Detailing a 2 hole apron, leather laces plus a branded Sperry sole, a luxury choice for smart casual styling this season.