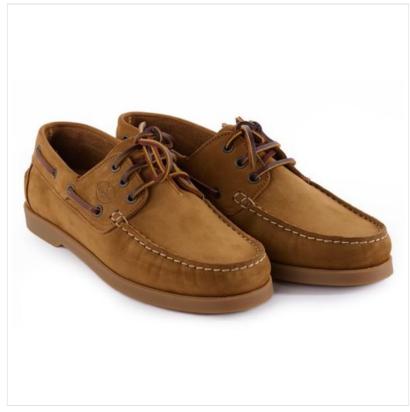

## Le Chameau Galion Homme Nubuck Deck Shoe Tan

Blending style, practicality and comfort, this new season Galion deck shoe is ideal for coastal days out with family & friends as well those spent at home.

Made from full-grain, European-hide leather, they feature a salt water-resistant upper, anti-skid sole support plus full-sock comfort insoles including onSteam® lining.

Detailing a 2 hole apron, leather laces plus a branded Sperry sole, a luxury choice for smart casual styling this season.