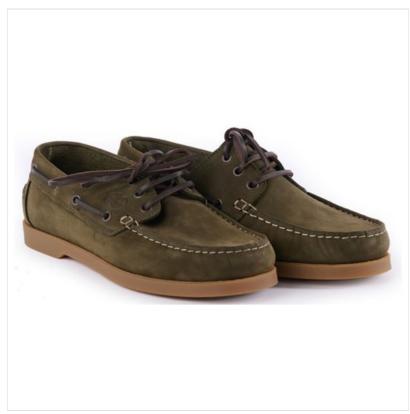

### Le Chameau Galion Homme Nubuck Deck Shoe Vert Chameau

Blending style, practicality and comfort, this new season Galion deck shoe is ideal for coastal days out with family & friends as well those spent at home.

Made from full-grain, European-hide leather, they feature a salt water-resistant upper, anti-skid sole support plus full-sock comfort insoles including onSteam® lining.

Detailing a 2 hole apron, leather laces plus a branded Sperry sole, a luxury choice for smart casual styling this season.

Shoe Size: 41 - 46. Please refer to size guide for reference.

 $\hbox{Like these Le Chameau Men's Deck Shoes? Why not browse more styles in our complete $Gents Footwear$ range. } \\$ 

To keep up to date with our latest news, offers and promotions; be sure to join us on Facebook & Instagram.