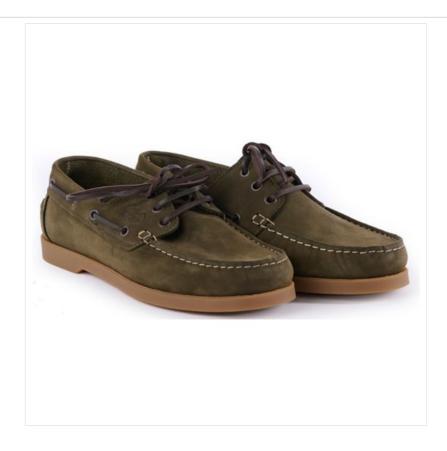

### Le Chameau Galion Homme Nubuck Deck Shoe Vert Chameau

Blending style, practicality and comfort, this new season Galion deck shoe is ideal for coastal days out with family & friends as well those spent at home.

Made from full-grain, European-hide leather, they feature a salt water-resistant upper, anti-skid sole support plus full-sock comfort insoles including onSteam® lining.

Detailing a 2 hole apron, leather laces plus a branded Sperry sole, a luxury choice for smart casual styling this season.

Shoe Size: 41 - 46. Please refer to size guide for reference.

 $\hbox{Like these Le Chameau Men's Deck Shoes? Why not browse more styles in our complete $Gents Footwear$ range. } \\$ 

To keep up to date with our latest news, offers and promotions; be sure to join us on Facebook & Instagram.