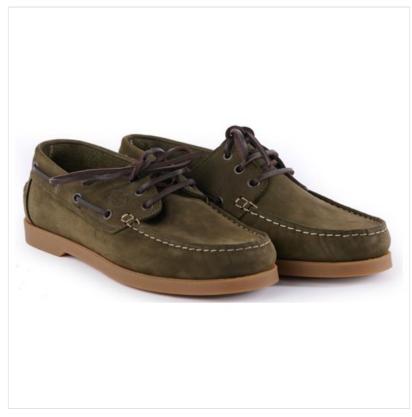

### Le Chameau Galion Homme Nubuck Deck Shoe Vert Chameau

Blending style, practicality and comfort, this new season Galion deck shoe is ideal for coastal days out with family & friends as well those spent at home.

Made from full-grain, European-hide leather, they feature a salt water-resistant upper, anti-skid sole support plus full-sock comfort insoles including onSteam® lining.

Detailing a 2 hole apron, leather laces plus a branded Sperry sole, a luxury choice for smart casual styling this season.

Shoe Size: 41 - 46. Please refer to size guide for reference.

 $\hbox{Like these Le Chameau Men's Deck Shoes? Why not browse more styles in our complete $Gents Footwear$ range. } \\$ 

To keep up to date with our latest news, offers and promotions; be sure to join us on Facebook & Instagram.