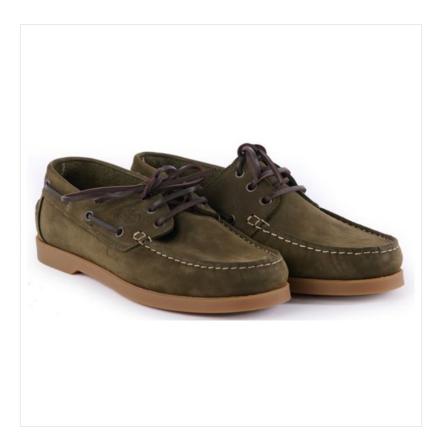

### Le Chameau Galion Homme Nubuck Deck Shoe Vert Chameau

Blending style, practicality and comfort, this new season Galion deck shoe is ideal for coastal days out with family & friends as well those spent at home.

Made from full-grain, European-hide leather, they feature a salt water-resistant upper, anti-skid sole support plus full-sock comfort insoles including onSteam® lining.

Detailing a 2 hole apron, leather laces plus a branded Sperry sole, a luxury choice for smart casual styling this season.

Shoe Size: 41 - 46. Please refer to size guide for reference.

 $\hbox{Like these Le Chameau Men's Deck Shoes? Why not browse more styles in our complete $Gents Footwear$ range. } \\$ 

To keep up to date with our latest news, offers and promotions; be sure to join us on Facebook & Instagram.