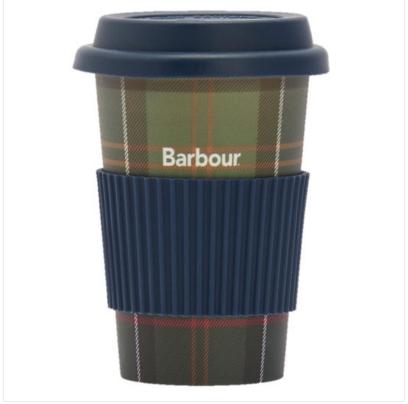

### **Barbour Tartan Reusable Travel Mug Classic Tartan**

Made for today's life on the move, accessorise your morning commute with this stylish travel mug and keep yourself warm and hydrated.

A silicone grip band and lid provide heat protection while accenting the all-over Barbour Tartan with tonal colour.

Presented in a branded box for easy gifting, the perfect treat to kick start someone's day, including you!

Height: 15cm.

Rinse with soapy water before use. Do not fully submerge in water for any length in time.