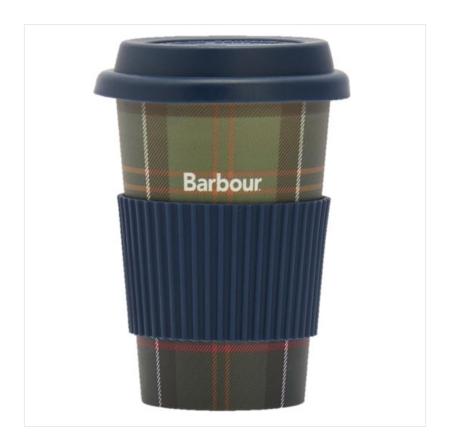

### **Barbour Tartan Reusable Travel Mug Classic Tartan**

Made for today's life on the move, accessorise your morning commute with this stylish travel mug and keep yourself warm and hydrated.

A silicone grip band and lid provide heat protection while accenting the all-over Barbour Tartan with tonal colour.

Presented in a branded box for easy gifting, the perfect treat to kick start someone's day, including you!

Height: 15cm.

Rinse with soapy water before use. Do not fully submerge in water for any length in time.