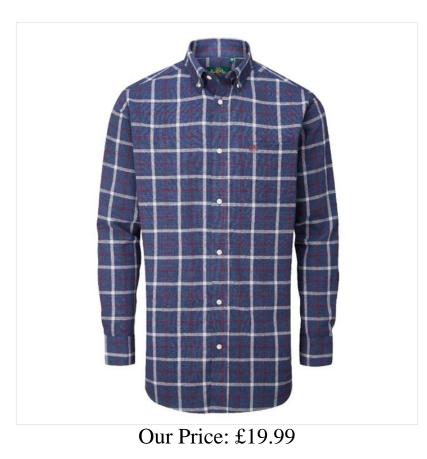

# Alan Paine Ilkley Men's Flannel Button Down Shirt Blue Check

21-36848P

### Alan Paine Ilkley Men's Flannel Button Down Shirt Blue Check

A classic cotton check shirt is an absolute must for both on and off the field and we have just the shirt for you!

A perennial favourite in the Alan Paine collection, the Ilkley shirt is crafted from a soft, flannel cotton fabric with a button cuff and soft button down collar. Cut to a longer length and tailored to a classic shooting fit silhouette, this shirt will allow the most active sportsman effortless movement when it matters.