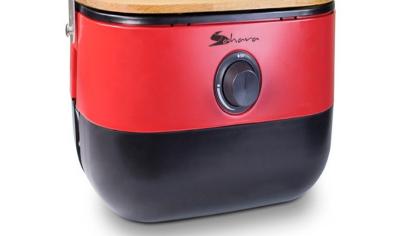

Our Price: £124.99

Description

Enjoy the portable and professional way to cook outside, with this stylish Mini-BBQ.

Just the thing when you want to feel at home - outside.

Lightweight, portable & seriously stylish!

Compatible with 400g gas cartridge (NOT INCLUDED) and patio cylinders.

Like this Sahara Mini Portable Gas BBQ ? Why not browse our full Leisure range for the up & coming season.

To keep up to date with our latest news, offers and promotions; be sure to join us on Facebook & Instagram.