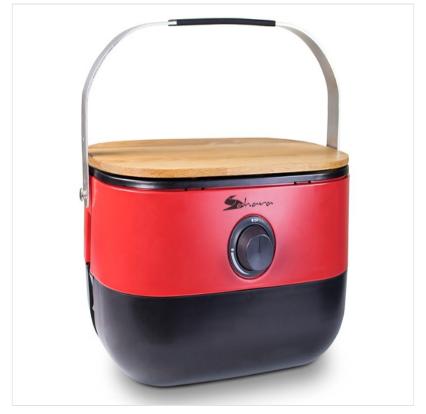

Our Price: £124.99

Description

Enjoy the portable and professional way to cook outside, with this stylish Mini-BBQ.

Just the thing when you want to feel at home - outside.

Lightweight, portable & seriously stylish!

Compatible with 400g gas cartridge (NOT INCLUDED) and patio cylinders.

Like this Sahara Mini Portable Gas BBQ ? Why not browse our full Leisure range for the up & coming season.

To keep up to date with our latest news, offers and promotions; be sure to join us on Facebook & Instagram.