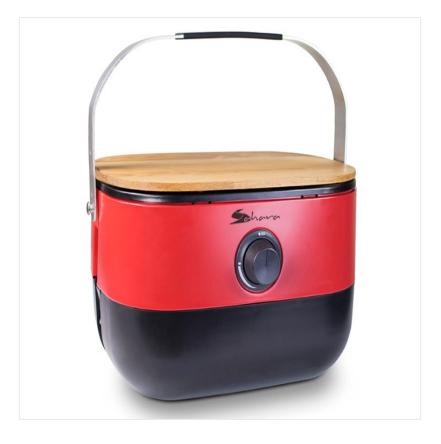

Our Price: £124.99

Description

Enjoy the portable and professional way to cook outside, with this stylish Mini-BBQ.

Just the thing when you want to feel at home - outside.

Lightweight, portable & seriously stylish!

Compatible with 400g gas cartridge (NOT INCLUDED) and patio cylinders.

Like this Sahara Mini Portable Gas BBQ ? Why not browse our full Leisure range for the up & coming season.

To keep up to date with our latest news, offers and promotions; be sure to join us on Facebook & Instagram.