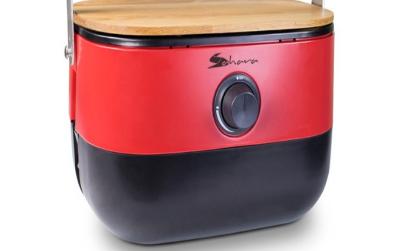

Our Price: £124.99

Description

Enjoy the portable and professional way to cook outside, with this stylish Mini-BBQ.

Just the thing when you want to feel at home - outside.

Lightweight, portable & seriously stylish!

Compatible with 400g gas cartridge (NOT INCLUDED) and patio cylinders.

Like this Sahara Mini Portable Gas BBQ ? Why not browse our full Leisure range for the up & coming season.

To keep up to date with our latest news, offers and promotions; be sure to join us on Facebook & Instagram.