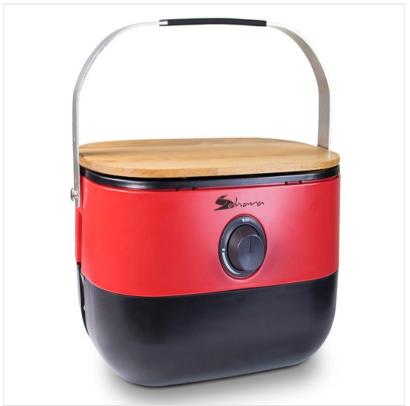

Our Price: £124.99

Description

Enjoy the portable and professional way to cook outside, with this stylish Mini-BBQ.

Just the thing when you want to feel at home - outside.

Lightweight, portable & seriously stylish!

Compatible with 400g gas cartridge (NOT INCLUDED) and patio cylinders.

Like this Sahara Mini Portable Gas BBQ ? Why not browse our full Leisure range for the up & coming season.

To keep up to date with our latest news, offers and promotions; be sure to join us on Facebook & Instagram.