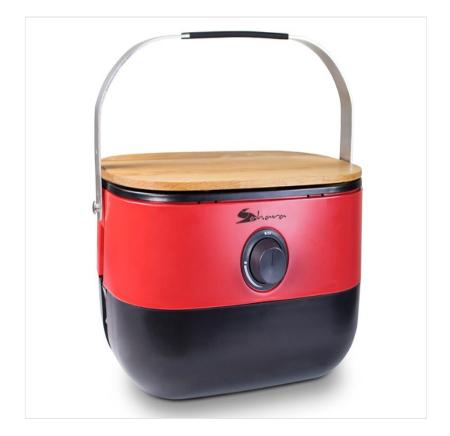

Our Price: £124.99

Description

Enjoy the portable and professional way to cook outside, with this stylish Mini-BBQ.

Just the thing when you want to feel at home - outside.

Lightweight, portable & seriously stylish!

Compatible with 400g gas cartridge (NOT INCLUDED) and patio cylinders.

Like this Sahara Mini Portable Gas BBQ ? Why not browse our full Leisure range for the up & coming season.

To keep up to date with our latest news, offers and promotions; be sure to join us on Facebook & Instagram.