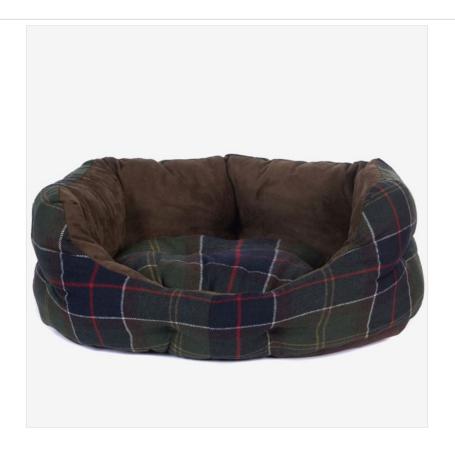

### **Barbour Luxury Waxed Cotton Quilted Dog Bed Classic Tartan**

This luxuriously padded slumber bed oozes signature Barbour style with its box-quilted waxed tartan outer and soft plush lining.

Designed with high sides to keep your canine companion cosy and secure, plus a dropped front for easy access.

The cushion pad is removable, reversible and washable too for added hygiene & practicality.

Available in two great sizes to accommodate most breeds.

Base length: 24? - 64x53x26cm.

Outer: 42% Wool, 42% Polyester, 9% Acrylic, 4% Polyamide & 3% Viscose Barbour tartan.