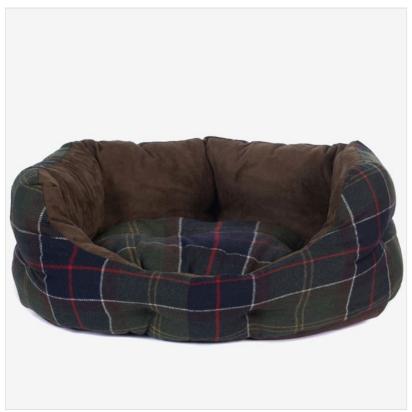

### **Barbour Luxury Waxed Cotton Quilted Dog Bed Classic Tartan**

This luxuriously padded slumber bed oozes signature Barbour style with its box-quilted waxed tartan outer and soft plush lining.

Designed with high sides to keep your canine companion cosy and secure, plus a dropped front for easy access.

The cushion pad is removable, reversible and washable too for added hygiene & practicality.

Available in two great sizes to accommodate most breeds.

Base length: 24? - 64x53x26cm.

Outer: 42% Wool, 42% Polyester, 9% Acrylic, 4% Polyamide & 3% Viscose Barbour tartan.