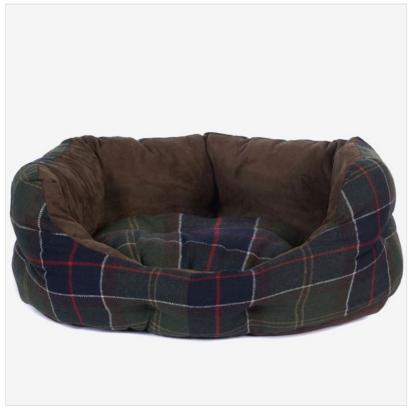

### **Barbour Luxury Waxed Cotton Quilted Dog Bed Classic Tartan**

This luxuriously padded slumber bed oozes signature Barbour style with its box-quilted waxed tartan outer and soft plush lining.

Designed with high sides to keep your canine companion cosy and secure, plus a dropped front for easy access.

The cushion pad is removable, reversible and washable too for added hygiene & practicality.

Available in two great sizes to accommodate most breeds.

Base length: 24? - 64x53x26cm.

Outer: 42% Wool, 42% Polyester, 9% Acrylic, 4% Polyamide & 3% Viscose Barbour tartan.