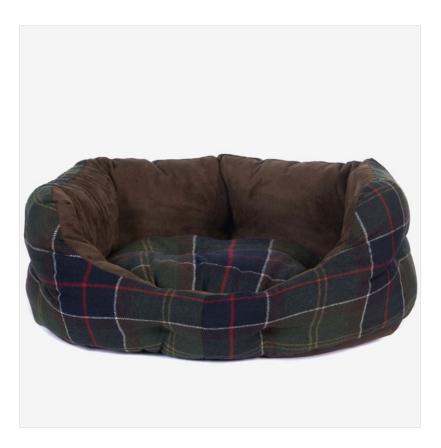

### **Barbour Luxury Waxed Cotton Quilted Dog Bed Classic Tartan**

This luxuriously padded slumber bed oozes signature Barbour style with its box-quilted waxed tartan outer and soft plush lining.

Designed with high sides to keep your canine companion cosy and secure, plus a dropped front for easy access.

The cushion pad is removable, reversible and washable too for added hygiene & practicality.

Available in two great sizes to accommodate most breeds.

Base length: 24? - 64x53x26cm.

Outer: 42% Wool, 42% Polyester, 9% Acrylic, 4% Polyamide & 3% Viscose Barbour tartan.