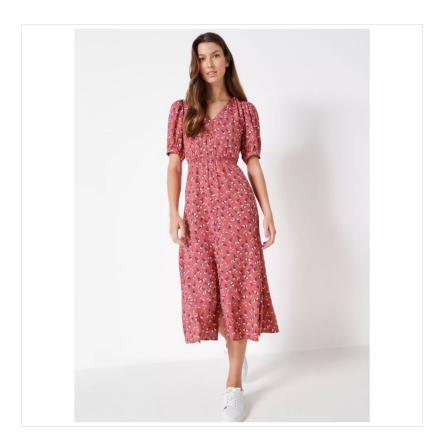

### **Crew Clothing Lola Floral Print Dress Margot**

Adorned in an all-over floral print, the gathered tiers and back ties add to a relaxed, flowy and almost effortless look.

Flaring out at the hem for added movement, this midi dress by Crew Clothing boasts a floral flourish for added appeal. This piece is one you'll reach for on relaxed days with friends.

UK Sizes: 8 - 18.

Machine Wash @ 30C.

Like this Crew Daisy Print Dress? Why not browse more styles in our ladies Dresses & Skirts collection.

To keep up to date with our latest news, offers and promotions; be sure to join us on Facebook & Instagram.