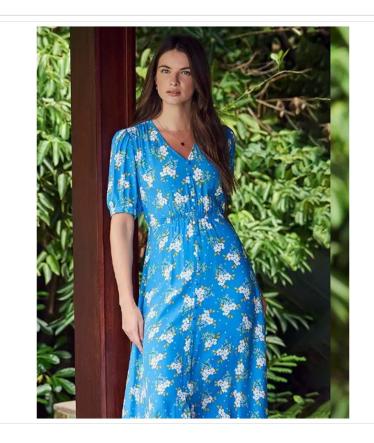

## **Crew Clothing Lola Floral Print Dress Blue**

Adorned in an all-over floral print, the gathered tiers and back ties add to a relaxed, flowy and almost effortless look.

Flaring out at the hem for added movement, this midi dress by Crew Clothing boasts a floral flourish for added appeal. This piece is one you'll reach for on relaxed days with friends.

UK Sizes: 8 – 18.

Machine Wash @ 30C.

 $\label{like this Crew Daisy Print Dress? Why not browse more styles in our ladies \ Dresses \ \& \ Skirts \ collection.$ 

To keep up to date with our latest news, offers and promotions; be sure to join us on Facebook & Instagram.