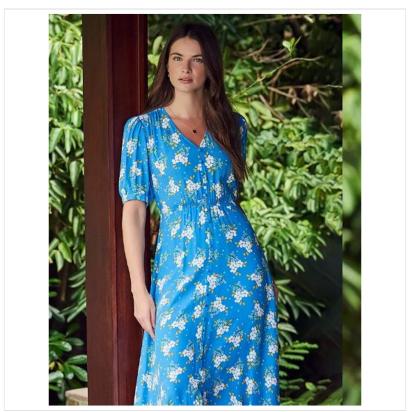

## **Crew Clothing Lola Floral Print Dress Blue**

Adorned in an all-over floral print, the gathered tiers and back ties add to a relaxed, flowy and almost effortless look.

Flaring out at the hem for added movement, this midi dress by Crew Clothing boasts a floral flourish for added appeal. This piece is one you'll reach for on relaxed days with friends.

UK Sizes: 8 – 18.

Machine Wash @ 30C.

 $\label{like this Crew Daisy Print Dress? Why not browse more styles in our ladies \ Dresses \ \& \ Skirts \ collection.$ 

To keep up to date with our latest news, offers and promotions; be sure to join us on Facebook & Instagram.