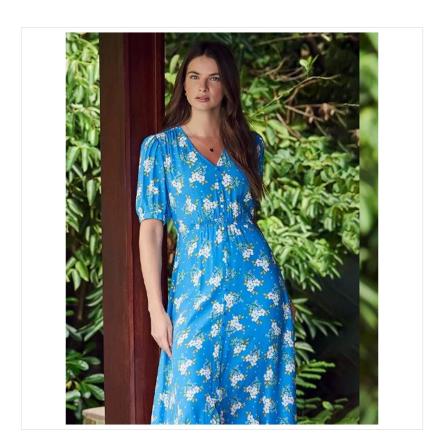

## **Crew Clothing Lola Floral Print Dress Blue**

Adorned in an all-over floral print, the gathered tiers and back ties add to a relaxed, flowy and almost effortless look.

Flaring out at the hem for added movement, this midi dress by Crew Clothing boasts a floral flourish for added appeal. This piece is one you'll reach for on relaxed days with friends.

UK Sizes: 8 – 18.

Machine Wash @ 30C.

 $\label{like this Crew Daisy Print Dress? Why not browse more styles in our ladies \ Dresses \ \& \ Skirts \ collection.$ 

To keep up to date with our latest news, offers and promotions; be sure to join us on Facebook & Instagram.