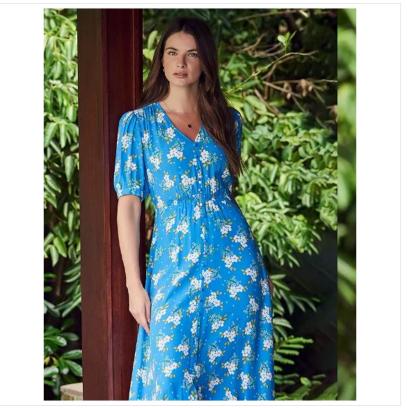

## **Crew Clothing Lola Floral Print Dress Blue**

Adorned in an all-over floral print, the gathered tiers and back ties add to a relaxed, flowy and almost effortless look.

Flaring out at the hem for added movement, this midi dress by Crew Clothing boasts a floral flourish for added appeal. This piece is one you'll reach for on relaxed days with friends.

UK Sizes: 8 – 18.

Machine Wash @ 30C.

 $\label{like this Crew Daisy Print Dress? Why not browse more styles in our ladies \ Dresses \ \& \ Skirts \ collection.$ 

To keep up to date with our latest news, offers and promotions; be sure to join us on Facebook & Instagram.