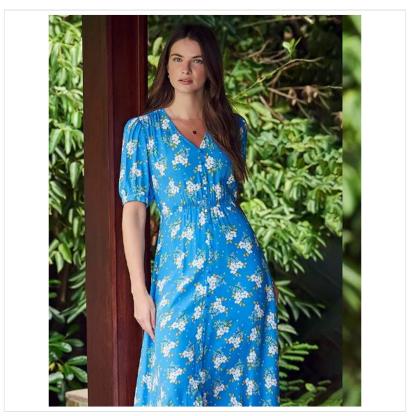

## **Crew Clothing Lola Floral Print Dress Blue**

Adorned in an all-over floral print, the gathered tiers and back ties add to a relaxed, flowy and almost effortless look.

Flaring out at the hem for added movement, this midi dress by Crew Clothing boasts a floral flourish for added appeal. This piece is one you'll reach for on relaxed days with friends.

UK Sizes: 8 – 18.

Machine Wash @ 30C.

 $\label{like this Crew Daisy Print Dress? Why not browse more styles in our ladies \ Dresses \ \& \ Skirts \ collection.$ 

To keep up to date with our latest news, offers and promotions; be sure to join us on Facebook & Instagram.