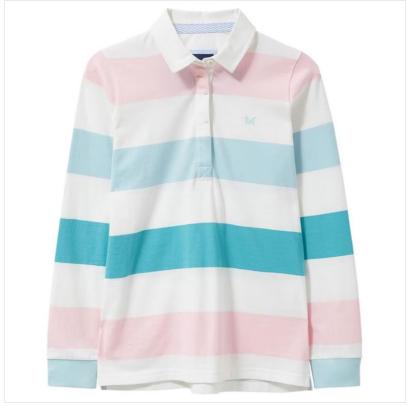

### **Crew Ladies Classic Rugby Shirt Pink/Blue**

New to Crew is this gorgeous classic rugby shirt in pink, peppermint and aqua stripes. With authentic detailing and a look-at-me design, this is sure to become your new favourite. It's been washed for softness too. 100% cotton.

Rubberised buttons

Washed for softness

Twill collar

Crossed oars embroidered on the chest

Machine wash at 40 degrees

UK Sizes: 8 - 18.

Like this Ladies Polo Shirt? Why not explore our full collection of Ladies Tops & Tee's and find your favourite today.