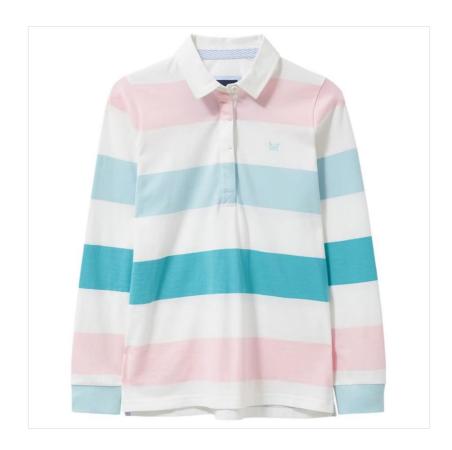

### **Crew Ladies Classic Rugby Shirt Pink/Blue**

New to Crew is this gorgeous classic rugby shirt in pink, peppermint and aqua stripes. With authentic detailing and a look-at-me design, this is sure to become your new favourite. It's been washed for softness too. 100% cotton.

Rubberised buttons

Washed for softness

Twill collar

Crossed oars embroidered on the chest

Machine wash at 40 degrees

UK Sizes: 8 - 18.

Like this Ladies Polo Shirt? Why not explore our full collection of Ladies Tops & Tee's and find your favourite today.