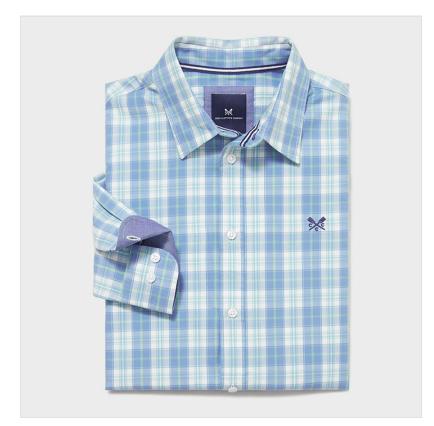

#### Crew Newton Men's Brushed Cotton Flannel Shirt Blue/White

Add this blue Newton shirt into your weekly wardrobe rotation. Cut from supersoft brushed cotton, this checked shirt works over a tee or worn alone.

Easy to wear and always smart.

- 100% cotton
- Branded buttons
- Crossed oars embroidered on the chest
- Crew embroidery across the hanger loop • Machine wash at 40 degrees

Like this Crew Clothing Check Shirt? Why not browse styles for every occasion in our extensive Men's Shirts range.