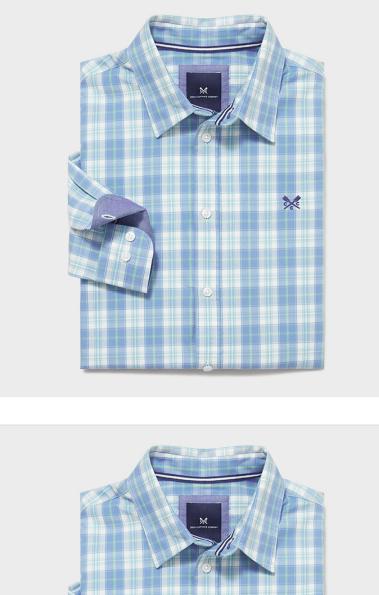

#### Crew Newton Men's Brushed Cotton Flannel Shirt Blue/White

Add this blue Newton shirt into your weekly wardrobe rotation. Cut from supersoft brushed cotton, this checked shirt works over a tee or worn alone.

Easy to wear and always smart.

- 100% cotton
- Branded buttons
- Crossed oars embroidered on the chest
- Crew embroidery across the hanger loop • Machine wash at 40 degrees

Like this Crew Clothing Check Shirt? Why not browse styles for every occasion in our extensive Men's Shirts range.