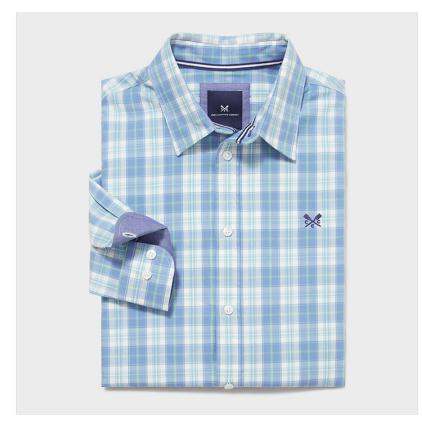

#### Crew Newton Men's Brushed Cotton Flannel Shirt Blue/White

Add this blue Newton shirt into your weekly wardrobe rotation. Cut from supersoft brushed cotton, this checked shirt works over a tee or worn alone.

Easy to wear and always smart.

- 100% cotton
- Branded buttons
- Crossed oars embroidered on the chest
- Crew embroidery across the hanger loop • Machine wash at 40 degrees

Like this Crew Clothing Check Shirt? Why not browse styles for every occasion in our extensive Men's Shirts range.