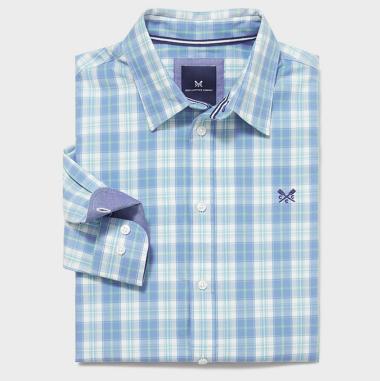

#### Crew Newton Men's Brushed Cotton Flannel Shirt Blue/White

Add this blue Newton shirt into your weekly wardrobe rotation. Cut from supersoft brushed cotton, this checked shirt works over a tee or worn alone.

Easy to wear and always smart.

- 100% cotton
- Branded buttons
- Crossed oars embroidered on the chest
- Crew embroidery across the hanger loop • Machine wash at 40 degrees

Like this Crew Clothing Check Shirt? Why not browse styles for every occasion in our extensive Men's Shirts range.