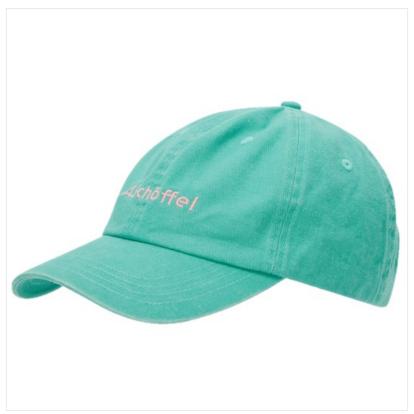

### **Schoffel Thurlestone Cap Pale Mint**

Heritage styling with a versatile six panel shape makes the Thurlestone Cap a throw-on staple for any casual outfit this season.

Made from 100% cotton twill and smartly detailed with Schoffel branding and adjustable buckle fastening.