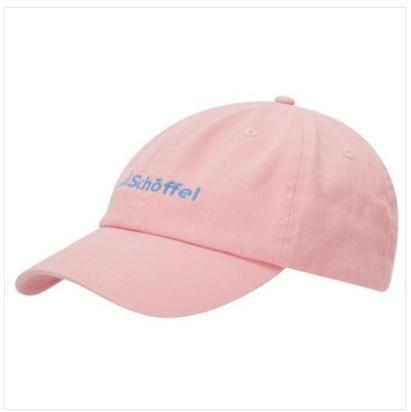

### **Schoffel Thurlestone Cap Flamingo**

Heritage styling with a versatile six panel shape makes the Thurlestone Cap a throw-on staple for any casual outfit this season.

Made from 100% cotton twill and smartly detailed with Schoffel branding and adjustable buckle fastening.