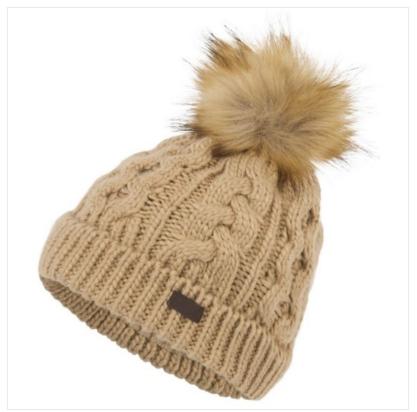

### Schoffel Bakewell Cable Knit Bobble Hat Oat

Topping off the super soft cable knit design, this versatile winter warmer features a removeable pom pom so you can switch up your look to match your mood and outerwear.

Finished with a fleece lined head band and Schoffel branded suede tab, it's one of the few good reasons to welcome a cold snap this season.

One size only.

Like these Schoffel Knitted Bobble Hat? Why not browse our complete Women's Accessories range.