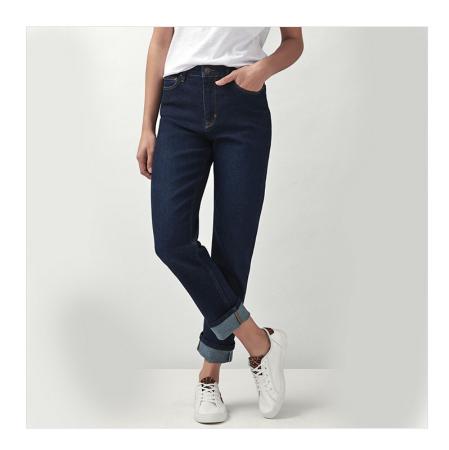

## **Crew Clothing Ladies Girlfriend Jeans Dark Indigo**

High waisted, slightly slouchy and infinitely stylish: meet our Girlfriend jean in a dark wash. Finished with classic stitching and branded rivets, this denim has been designed for an authentic feel. Layer with a Breton and loafers. An all-season staple.

- 98% cotton 2% elastane Branded button and rivets

- Zip fly
  Five pockets
  Crew embroidery above back pocket
- Machine wash at 40 degrees

UK Sizes: 8 - 18. Reg length.

Like these Crew Girlfriend Jeans? Why not browse more styles in our extensive Ladies Trousers collection.