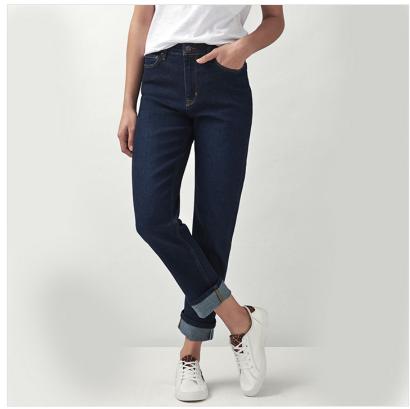

## **Crew Clothing Ladies Girlfriend Jeans Dark Indigo**

High waisted, slightly slouchy and infinitely stylish: meet our Girlfriend jean in a dark wash. Finished with classic stitching and branded rivets, this denim has been designed for an authentic feel. Layer with a Breton and loafers. An all-season staple.

- 98% cotton 2% elastane Branded button and rivets

- Zip fly
  Five pockets
  Crew embroidery above back pocket
- Machine wash at 40 degrees

UK Sizes: 8 - 18. Reg length.

Like these Crew Girlfriend Jeans? Why not browse more styles in our extensive Ladies Trousers collection.