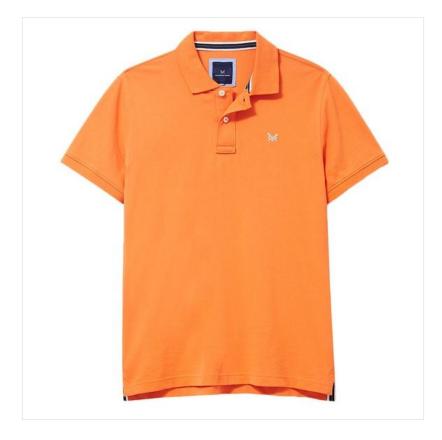

#### **Crew Classic Pique Polo Shirt Coral Rose**

An iconic polo silhouette with traditional collar and Crew logo chest detailing to add a little more interest to your casual styling.

Pair with chinos & deck shoes for a classic look or layer under a blazer to give you a more modern vibe.

Holding shape & colour after numerous washes, a great summer essential for the season ahead.

Sizes available: S - XXXL.

Like this Crew Classic Pique Polo Shirt? Why not browse more styles in our extensive Tops & Polo Shirts range.