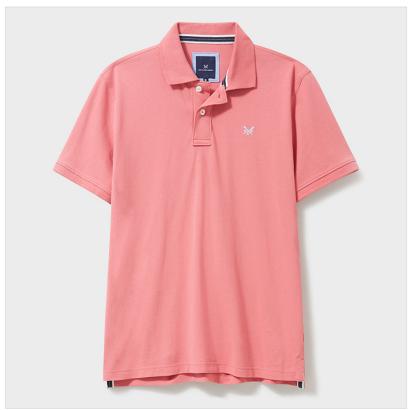

### **Crew Classic Pique Polo Shirt Rapture Rose**

An iconic polo silhouette with traditional collar and Crew logo chest detailing to add a little more interest to your casual styling.

Pair with chinos & deck shoes for a classic look or layer under a blazer to give you a more modern vibe.

Holding shape & colour after numerous washes, a great summer essential for the season ahead.

Sizes available: S - XXL.

 $\label{like this Crew Classic Pique Polo Shirt? Why not browse more styles in our extensive \underline{Tops \ \& \ Polo \ Shirts} \ {\it range}.$ 