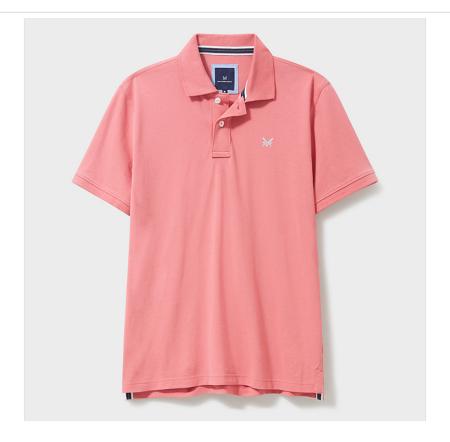

### **Crew Classic Pique Polo Shirt Rapture Rose**

An iconic polo silhouette with traditional collar and Crew logo chest detailing to add a little more interest to your casual styling.

Pair with chinos & deck shoes for a classic look or layer under a blazer to give you a more modern vibe.

Holding shape & colour after numerous washes, a great summer essential for the season ahead.

Sizes available: S - XXL.

 $\label{like this Crew Classic Pique Polo Shirt? Why not browse more styles in our extensive \underline{Tops \ \& \ Polo \ Shirts} \ {\it range}.$ 