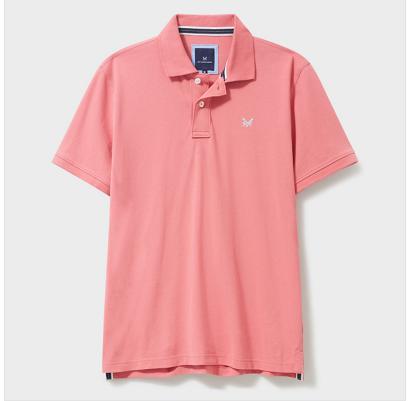

### **Crew Classic Pique Polo Shirt Rapture Rose**

An iconic polo silhouette with traditional collar and Crew logo chest detailing to add a little more interest to your casual styling.

Pair with chinos & deck shoes for a classic look or layer under a blazer to give you a more modern vibe.

Holding shape & colour after numerous washes, a great summer essential for the season ahead.

Sizes available: S - XXL.

 $\label{like this Crew Classic Pique Polo Shirt? Why not browse more styles in our extensive \underline{Tops \ \& \ Polo \ Shirts} \ {\it range}.$ 