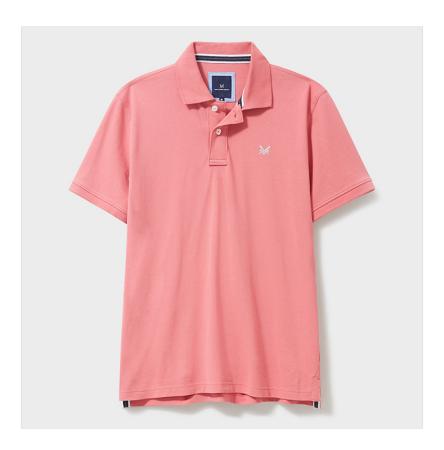

### **Crew Classic Pique Polo Shirt Rapture Rose**

An iconic polo silhouette with traditional collar and Crew logo chest detailing to add a little more interest to your casual styling.

Pair with chinos & deck shoes for a classic look or layer under a blazer to give you a more modern vibe.

Holding shape & colour after numerous washes, a great summer essential for the season ahead.

Sizes available: S - XXL.

 $\label{like this Crew Classic Pique Polo Shirt? Why not browse more styles in our extensive \underline{Tops \ \& \ Polo \ Shirts} \ {\it range}.$ 