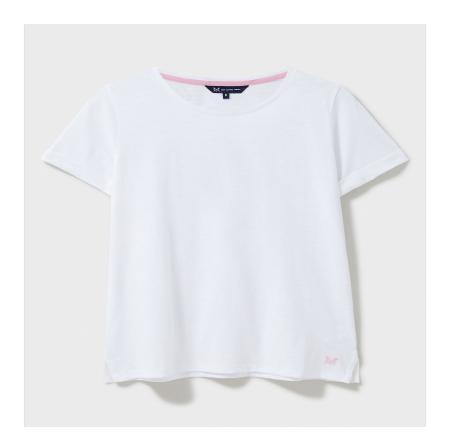

### **Crew Clothing Perfect Slub T-shirt White**

The perfect crew neck slub t-shirt in white. With roll cuffs and side split seam detail, this takes the classic tee and makes it interesting. It'll be a seriously useful addition to your casual ensembles.

- 100% cotton
- Crossed oars embroidered on the hem
- Machine wash at 30 degrees

UK Sizes 8-18

Like this Slub T-shirt? Why not explore our full collection of Ladies Tops & T-Shirts and find your new favourite today.