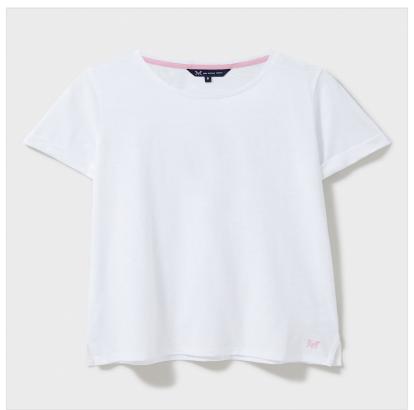

### **Crew Clothing Perfect Slub T-shirt White**

The perfect crew neck slub t-shirt in white. With roll cuffs and side split seam detail, this takes the classic tee and makes it interesting. It'll be a seriously useful addition to your casual ensembles.

- 100% cotton
- Crossed oars embroidered on the hem
- Machine wash at 30 degrees

UK Sizes 8-18

Like this Slub T-shirt? Why not explore our full collection of Ladies Tops & T-Shirts and find your new favourite today.