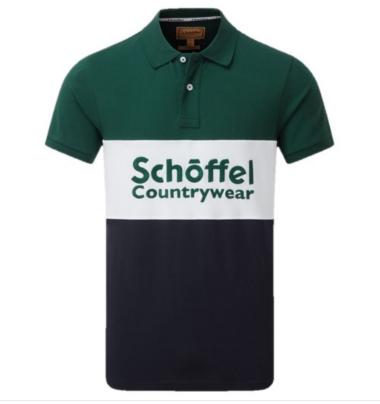

# Schoffel Men's Exeter Polo Shirt Navy

A tailored polo shirt that celebrates country heritage and nods to a vintage silhouette, this piece is made from 100% pique cotton fabric.

Offering a block-colour statement design and features a large Countrywear logo on the chest, contrast piping and side vents trimmed with luxury brown suede

Easy care iron, this stylish number can be worn with jeans or smarter trousers.

Available sizes: S-3XL.

Like this Schoffel Men's Exeter Polo? Why not browse more styles in our extensive Tops & Polo Shirts range.