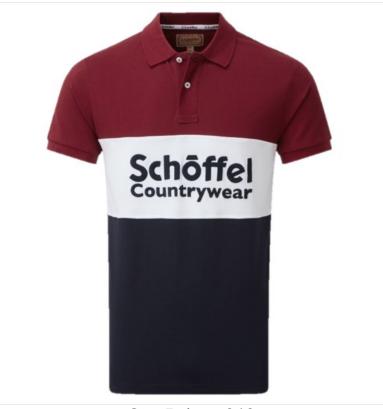

## Schoffel Men's Exeter Polo Shirt Bordeaux

21-38460P

Our Price: £40

## Schoffel Men's Exeter Heritage Polo Shirt Bordeaux

A tailored polo shirt that celebrates country heritage and nods to a vintage silhouette, this piece is made from 100% pique cotton fabric.

Offering a block-colour statement design and features a large Countrywear logo on the chest, contrast piping and side vents trimmed with luxury brown suede

# Schoffel Men's Exeter Polo Shirt Bordeaux

21-38460P