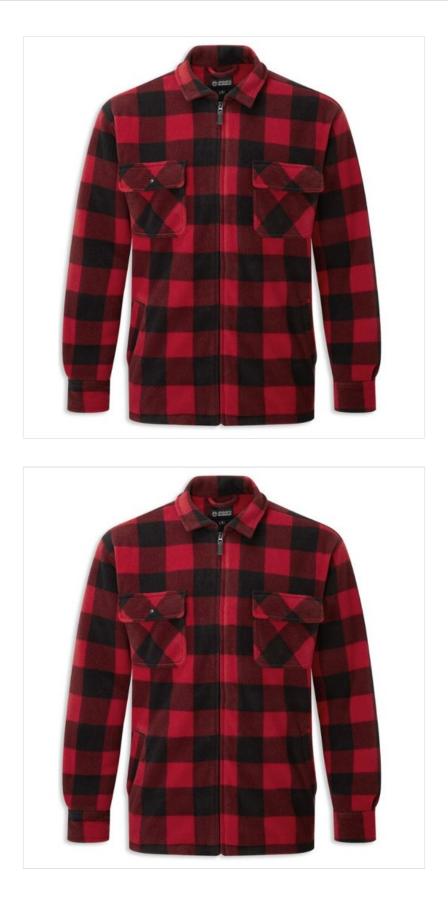

#### Fort Workwear Portman Fleece Checked Shacket Red

Constructed with a 230gsm microfleece outer and 180gsm Sherpa fleece inner, a super warm layer ideal for cold, dry conditions.

Highlighting the traditional Lumberjack style silhouette, the Portman comes equipped with a full length zip giving a more tailored fit plus plenty of pocket space for cold hands & essentials.

Perfect for transitioning seasons as well as a work to weekend look.

Sizes: S - XXL.

Also available in Blue & Green

Like this Portman Fleece Check Shacket? Why not check out our full range of Workwear & PPE.