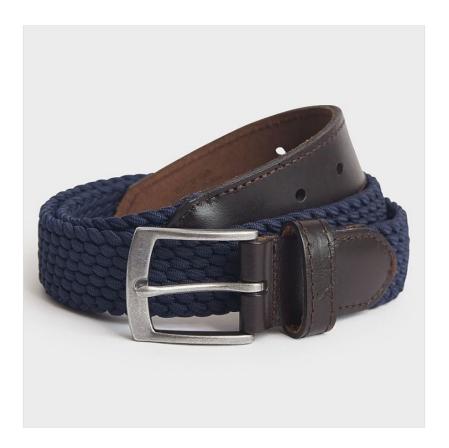

# Crew Men's Navy Woven Belt

21-32559P

### Crew Men's Navy Woven Belt

This Crew Clothing stylish navy woven belt is finished with brown accents, providing versatile style and comfort.

Whether you pair with jeans, chinos or shorts, it'll finish off your outfit.

Sizes: S/M, M/L, L/XL

55% Polypropylene 45% Elastodiene- Trim 100% Leather

Wipe Clean

Like this Crew Navy Woven Belt? Why not browse our complete Men's Accessories range.

To keep up to date with our latest news, offers and promotions; be sure to join us on Facebook & Instagram.