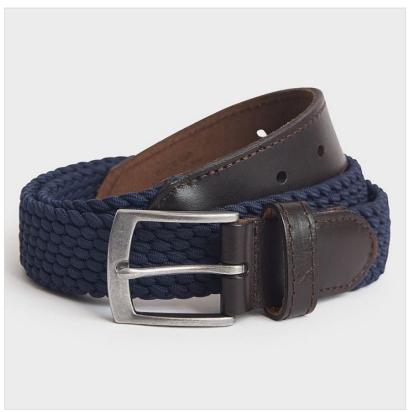

# Crew Men's Navy Woven Belt

21-32559P

### Crew Men's Navy Woven Belt

This Crew Clothing stylish navy woven belt is finished with brown accents, providing versatile style and comfort.

Whether you pair with jeans, chinos or shorts, it'll finish off your outfit.

Sizes: S/M, M/L, L/XL

55% Polypropylene 45% Elastodiene- Trim 100% Leather

Wipe Clean

Like this Crew Navy Woven Belt? Why not browse our complete Men's Accessories range.

To keep up to date with our latest news, offers and promotions; be sure to join us on Facebook & Instagram.