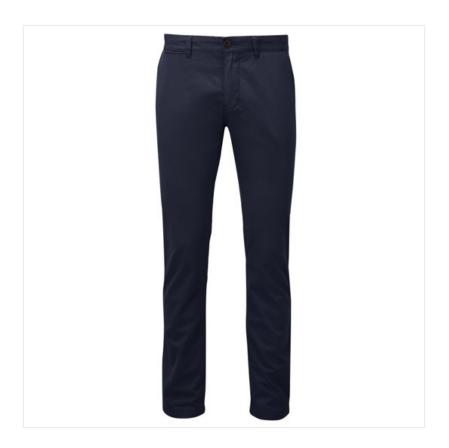

## Schoffel Christopher Chino Navy Blue

For effortless day to day styling, these straight leg Chinos are a must have staple for any country gent throughout the summer months.

Tailored to dress up and dress down, comfortably positioned front pockets, a coin area and two rear pockets provide ample storage for personal belongings.

Work, Weekend or something a little more extra special, a natural choice to balance a whole host of occasions and new season trends.

Regular length.

Like these Schoffel Christopher Cotton Chinos? Why not browse more styles & colours in our extensive Men's Trouser range.