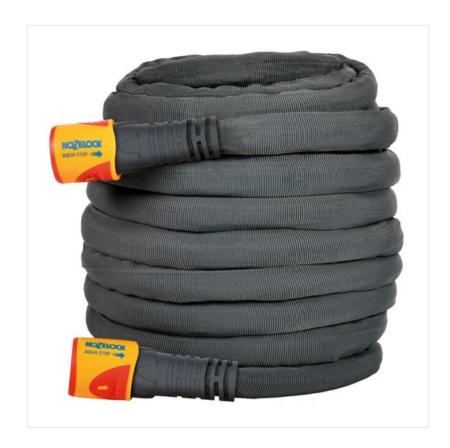

### **Hozelock Advanced Hybrid Tuffhoze 25M**

Tuffhoze is a hybrid garden hose, combining the best of PVC & textile hose technology to create a product that is lightweight, amazingly flexible & super tough.

Ideal for general garden use, it is easy to manoeuvre and coil, so can be simply would onto a reel or cart. Please click HERE to check of your reel/cart is compatible or if you need an adaptor.

Fully compatible with all Hozelock quick connect accessories as well as suitable for use with domestic pressure washers.

Supplied complete with connectors and a 30 year guarantee.

Like this Hozelock 25m Tuffhoze? Shop more practical ideas in Water Storage & Distribution.

To keep up to date with our latest news, offers and promotions; be sure to join us on Facebook & Instagram.