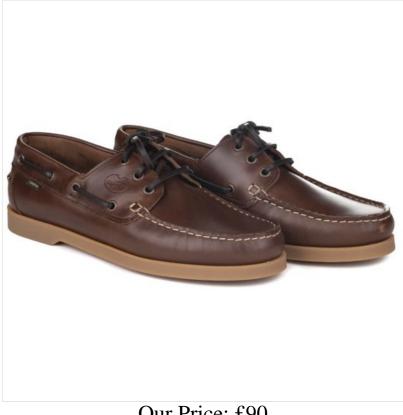

#### Le Chameau Galion Homme Leather Deck Shoe Marron

Boasting classic heritage styling in premium full grain leather, these Galion Deck Shoes assure to age beautifully over time.

Splash and salt water resistant with a non-marking rubber outsole providing superior flex & grip, they are smartly finished with rawhide eyelet lacing, a decorative stitched apron and branded embossed logo

The ideal choice for coastal days out with family and friends as well as those spent at home.

Shoe Size: 41 - 46. Please refer to size guide for reference.

Like these Le Chameau Men's Deck Shoes? Why not browse more styles in our complete Gents Footwear range.