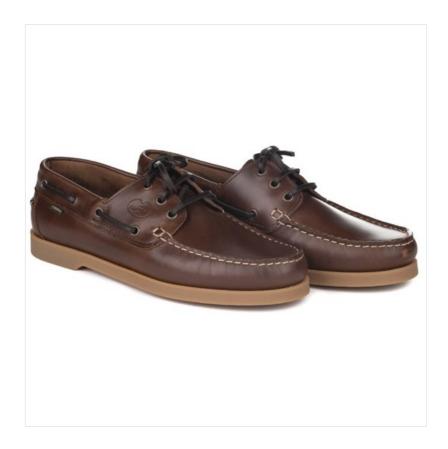

#### Le Chameau Galion Homme Leather Deck Shoe Marron

Boasting classic heritage styling in premium full grain leather, these Galion Deck Shoes assure to age beautifully over time.

Splash and salt water resistant with a non-marking rubber outsole providing superior flex & grip, they are smartly finished with rawhide eyelet lacing, a decorative stitched apron and branded embossed logo

The ideal choice for coastal days out with family and friends as well as those spent at home.

Shoe Size: 41 - 46. Please refer to size guide for reference.

Like these Le Chameau Men's Deck Shoes? Why not browse more styles in our complete Gents Footwear range.