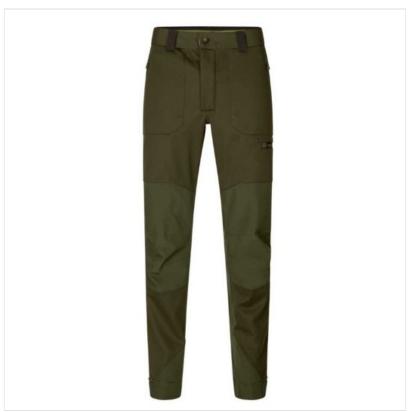

#### Seeland Hawker Shell II Trousers Pine Green

Like the Hawker Shell II jacket, these trousers are made from a soft, hi-stretch, but hardwearing, fabric that naturally follows your movements.

 $Featuring \ Seeland's \ own \ waterproof, wind proof \ and \ breathable \ SEETEX @membrane, \ which \ has \ a \ hydrostatic \ head \ of \ 10,000 \ mm.$ 

They also have ventilation zips on each hip, to help keep you cool when your activity level rises as well as secure front pockets and a large thigh pocket to keep your equipment & essentials safe & dry.

Finished with a handy 'D' ring for various attachments and a reinforced hem with velcro strap to allow the trousers closely around your boots.

Perfect as a stand alone item however co-ordinate with Seeland Hawker Shell II Jacket for assured head to to protection.