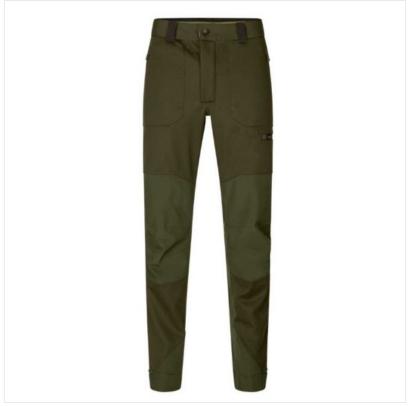

#### Seeland Hawker Shell II Trousers Pine Green

Like the Hawker Shell II jacket, these trousers are made from a soft, hi-stretch, but hardwearing, fabric that naturally follows your movements.

 $Featuring \ Seeland's \ own \ waterproof, wind proof \ and \ breathable \ SEETEX @membrane, \ which \ has \ a \ hydrostatic \ head \ of \ 10,000 \ mm.$ 

They also have ventilation zips on each hip, to help keep you cool when your activity level rises as well as secure front pockets and a large thigh pocket to keep your equipment & essentials safe & dry.

Finished with a handy 'D' ring for various attachments and a reinforced hem with velcro strap to allow the trousers closely around your boots.

Perfect as a stand alone item however co-ordinate with Seeland Hawker Shell II Jacket for assured head to to protection.