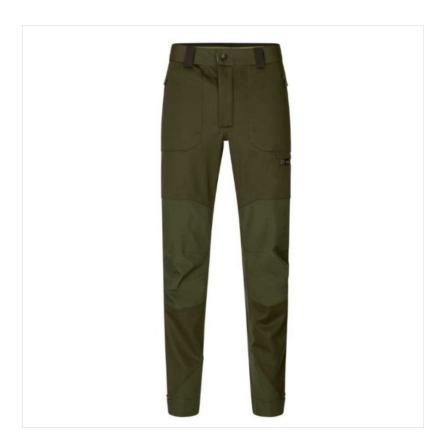

#### Seeland Hawker Shell II Trousers Pine Green

Like the Hawker Shell II jacket, these trousers are made from a soft, hi-stretch, but hardwearing, fabric that naturally follows your movements.

 $Featuring \ Seeland's \ own \ waterproof, wind proof \ and \ breathable \ SEETEX @membrane, \ which \ has \ a \ hydrostatic \ head \ of \ 10,000 \ mm.$ 

They also have ventilation zips on each hip, to help keep you cool when your activity level rises as well as secure front pockets and a large thigh pocket to keep your equipment & essentials safe & dry.

Finished with a handy 'D' ring for various attachments and a reinforced hem with velcro strap to allow the trousers closely around your boots.

Perfect as a stand alone item however co-ordinate with Seeland Hawker Shell II Jacket for assured head to to protection.