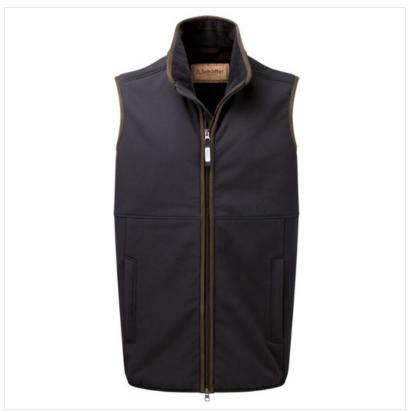

### **Schoffel Belton Gilet Navy**

Made from a four-way stretch blend of Polyester & Elastane, the Belton gilet is water repellent with high moisture wicking properties to ensure you stay comfortable and dry.

Easy to wear, there is a high closing collar with soft inner lining, convenient two-way YKK front zip for maximum freedom of movement plus elasticated hem binding providing improved fit & protection from the elements.

Equipped with plenty of pocket space for those all important essentials and smartly finished with discreet Schoffel trim & branding.

Machine washable & quick drying for easy day to day care.

UK Sizes: 38" - 48".