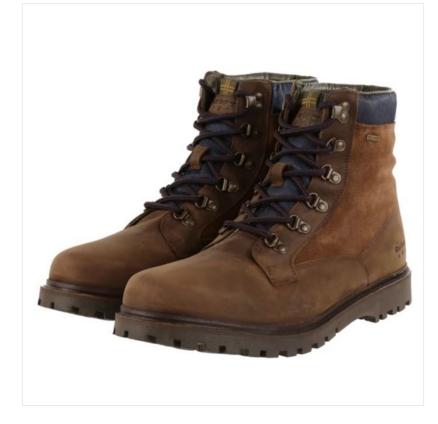

#### **Barbour Men's Chiltern Derby Boots Brown**

Destined never to go out of fashion, these classic Derby Boots are a multi-functional addition to the wardrobe that can be paired up or down to suit your day.

Fully waterproof with a padded collar, robust eyelets and chunky military style sole, there are smartly finished with tonal contrast trim and signature Barbour accents.

Supporting your every step and ideal choice for enjoying the outdoors whether in town with friends or the daily ramble with the dog.