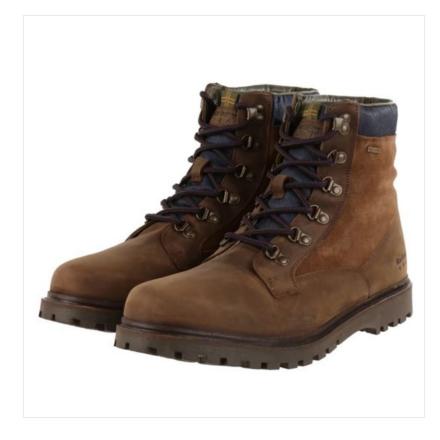

#### **Barbour Men's Chiltern Derby Boots Brown**

Destined never to go out of fashion, these classic Derby Boots are a multi-functional addition to the wardrobe that can be paired up or down to suit your day.

Fully waterproof with a padded collar, robust eyelets and chunky military style sole, there are smartly finished with tonal contrast trim and signature Barbour accents.

Supporting your every step and ideal choice for enjoying the outdoors whether in town with friends or the daily ramble with the dog.