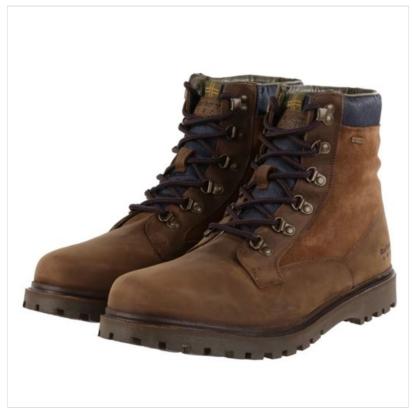

#### **Barbour Men's Chiltern Derby Boots Brown**

Destined never to go out of fashion, these classic Derby Boots are a multi-functional addition to the wardrobe that can be paired up or down to suit your day.

Fully waterproof with a padded collar, robust eyelets and chunky military style sole, there are smartly finished with tonal contrast trim and signature Barbour accents.

Supporting your every step and ideal choice for enjoying the outdoors whether in town with friends or the daily ramble with the dog.