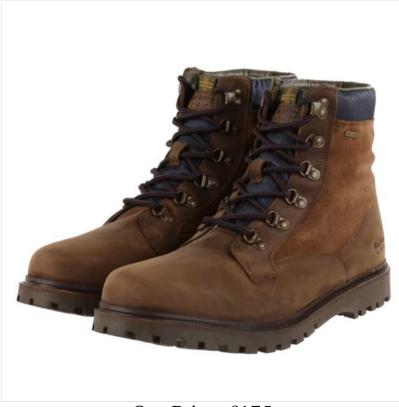

#### **Barbour Men's Chiltern Derby Boots Brown**

Destined never to go out of fashion, these classic Derby Boots are a multi-functional addition to the wardrobe that can be paired up or down to suit your day.

Fully waterproof with a padded collar, robust eyelets and chunky military style sole, there are smartly finished with tonal contrast trim and signature Barbour accents.

Supporting your every step and ideal choice for enjoying the outdoors whether in town with friends or the daily ramble with the dog.