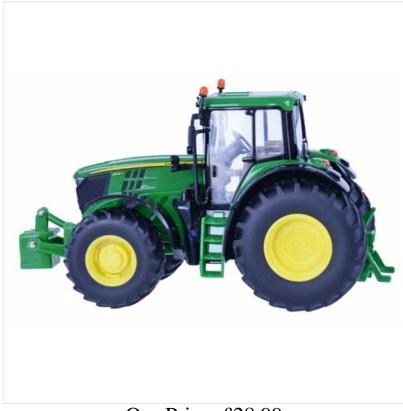

### Britains John Deere 6195M Tractor 1:32 Scale

This 1:32 scale John Deere 6M tractor faithfully reflects the styling of the company's new generation of farm machinery with its distinctive, sleek headlight design.

There's a detailed driver's cabin, big tread tyres, superb interior detail and working steering wheel.

Tow hitch is compatible with other 1:32 scale authentic replica farm vehicles and machinery.

Made of die cast metal and precision moulded, durable plastic making it great for outdoor as well as indoor play.