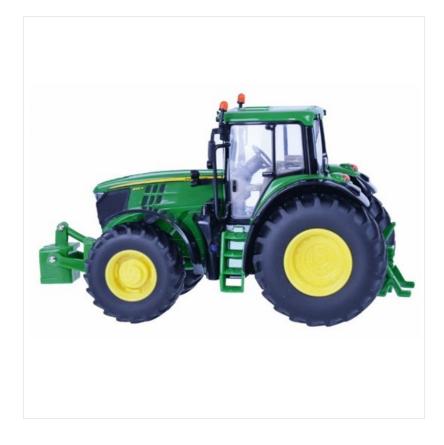

### Britains John Deere 6195M Tractor 1:32 Scale

This 1:32 scale John Deere 6M tractor faithfully reflects the styling of the company's new generation of farm machinery with its distinctive, sleek headlight design.

There's a detailed driver's cabin, big tread tyres, superb interior detail and working steering wheel.

Tow hitch is compatible with other 1:32 scale authentic replica farm vehicles and machinery.

Made of die cast metal and precision moulded, durable plastic making it great for outdoor as well as indoor play.