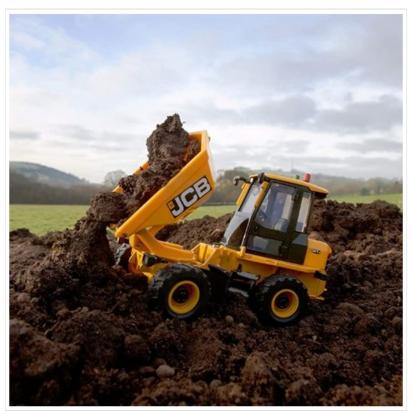

### **Britains JCB 6T Dumper Truck 1:32 Scale**

Constructed from Die cast metal & precision moulded durable plastic with authentic detailing throughout.

Guaranteed to maximise productivity wherever you deploy it, this model captures every detail including tipping & swivel features plus flat skip side designs enable effective material discharge.

The JCB 6 tonne site dumper is compatible with Britains 1:32 scale machinery and accessories.

Suitable for children 3+ and collectors alike.

Like this Britains JCB Dumper Truck? Why not browse our complete Gifts & Toys range.