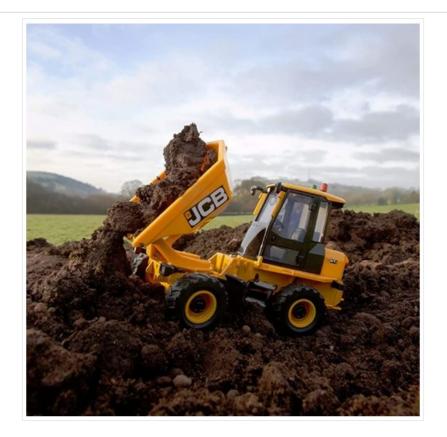

### **Britains JCB 6T Dumper Truck 1:32 Scale**

Constructed from Die cast metal & precision moulded durable plastic with authentic detailing throughout.

Guaranteed to maximise productivity wherever you deploy it, this model captures every detail including tipping & swivel features plus flat skip side designs enable effective material discharge.

The JCB 6 tonne site dumper is compatible with Britains 1:32 scale machinery and accessories.

Suitable for children 3+ and collectors alike.

Like this Britains JCB Dumper Truck? Why not browse our complete Gifts & Toys range.