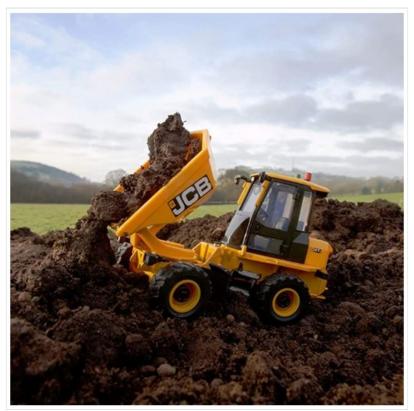

### **Britains JCB 6T Dumper Truck 1:32 Scale**

Constructed from Die cast metal & precision moulded durable plastic with authentic detailing throughout.

Guaranteed to maximise productivity wherever you deploy it, this model captures every detail including tipping & swivel features plus flat skip side designs enable effective material discharge.

The JCB 6 tonne site dumper is compatible with Britains 1:32 scale machinery and accessories.

Suitable for children 3+ and collectors alike.

Like this Britains JCB Dumper Truck? Why not browse our complete Gifts & Toys range.