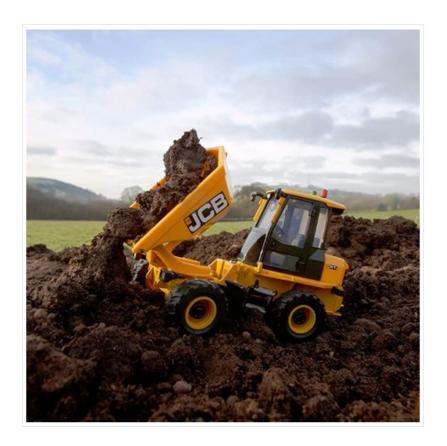

### **Britains JCB 6T Dumper Truck 1:32 Scale**

Constructed from Die cast metal & precision moulded durable plastic with authentic detailing throughout.

Guaranteed to maximise productivity wherever you deploy it, this model captures every detail including tipping & swivel features plus flat skip side designs enable effective material discharge.

The JCB 6 tonne site dumper is compatible with Britains 1:32 scale machinery and accessories.

Suitable for children 3+ and collectors alike.

Like this Britains JCB Dumper Truck? Why not browse our complete Gifts & Toys range.