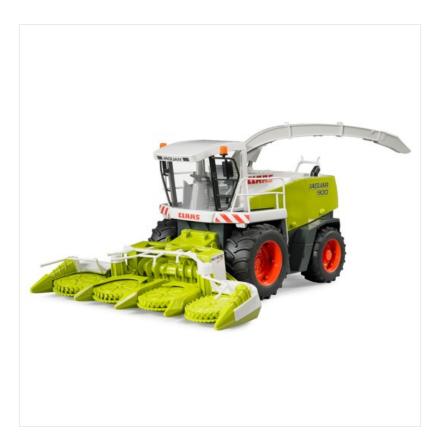

### Bruder Claas Jaguar 900 Field Chopper 1:16 Scale

Manufactured from high quality plastic with authentic detailing and active working parts.

Features include oscillating axle, big tread tyres, partly glazed drivers cab, detachable corn header and fold up draw-in blades.

Sure to keep any budding young farmer engaged with creative play for hours upon end.

Dimensions:  $45.0cm \times 32.5cm \times 22.0cm$ .

 $\hbox{Like this Bruder Claas Field Chopper? Why not browse more models in our extensive $Gifts \& Toys$ range. } \\$ 