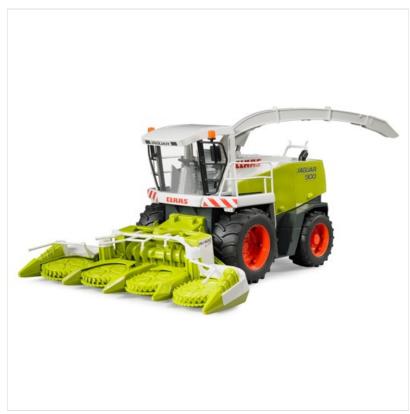

### Bruder Claas Jaguar 900 Field Chopper 1:16 Scale

Manufactured from high quality plastic with authentic detailing and active working parts.

Features include oscillating axle, big tread tyres, partly glazed drivers cab, detachable corn header and fold up draw-in blades.

Sure to keep any budding young farmer engaged with creative play for hours upon end.

Dimensions:  $45.0cm \times 32.5cm \times 22.0cm$ .

 $\hbox{Like this Bruder Claas Field Chopper? Why not browse more models in our extensive $Gifts \& Toys$ range. } \\$ 