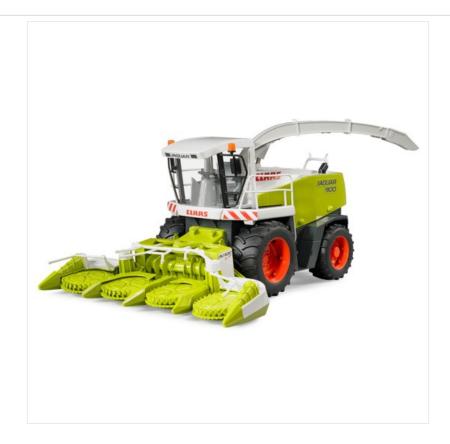

### Bruder Claas Jaguar 900 Field Chopper 1:16 Scale

Manufactured from high quality plastic with authentic detailing and active working parts.

Features include oscillating axle, big tread tyres, partly glazed drivers cab, detachable corn header and fold up draw-in blades.

Sure to keep any budding young farmer engaged with creative play for hours upon end.

Dimensions:  $45.0cm \times 32.5cm \times 22.0cm$ .

 $\hbox{Like this Bruder Claas Field Chopper? Why not browse more models in our extensive $Gifts \& Toys$ range. } \\$ 