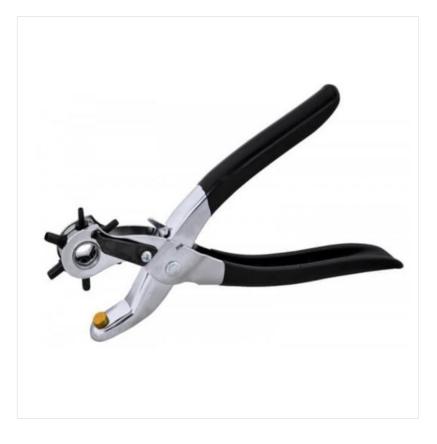

### **Rolson 20839 Revolving Punch Pliers**

Ideal for punching holes in paper, plastic, leather and many other applications.

Pressed Steel frame with plastic coated handles.

Revolving head with six punches. Punch size: 2.0, 2.5, 2.8, 3.2, 4.0, 4.8mm.

Complete with locking mechanism when not in use.

Dimensions: 2.5 x 13.5 x 28cm

Like this Rolson Leather Punch? Why not browse more great products in our comprehensive Workshop range?

To keep up to date with our latest news, offers and promotions; be sure to join us on Facebook & Instagram.