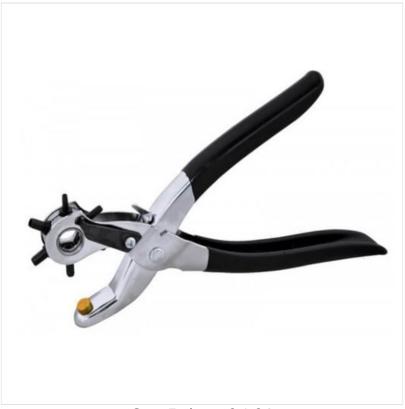

### **Rolson 20839 Revolving Punch Pliers**

Ideal for punching holes in paper, plastic, leather and many other applications.

Pressed Steel frame with plastic coated handles.

Revolving head with six punches. Punch size: 2.0, 2.5, 2.8, 3.2, 4.0, 4.8mm.

Complete with locking mechanism when not in use.

Dimensions: 2.5 x 13.5 x 28cm

Like this Rolson Leather Punch? Why not browse more great products in our comprehensive Workshop range?

To keep up to date with our latest news, offers and promotions; be sure to join us on Facebook & Instagram.