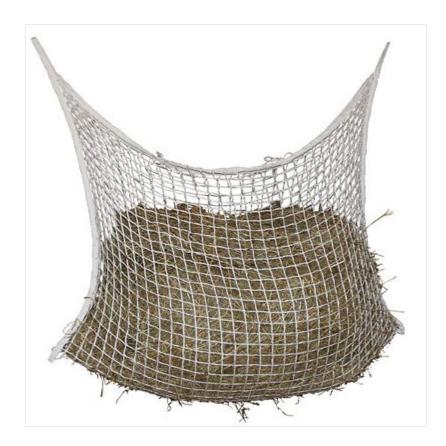

### Kerbl Small Mesh Hay Net 120cm x 90cm

A small-mesh hay net offering many benefits such as longer feeding times, prevention of food jealousy etc.

Promotes proper feeding and up to 30% less feed wastage.

Extremely tear resistant & durable.

Feeding Haylage or need to slow an eager feeder. Why not check out our Large Haylage Net.

Likes this Kerbl Small Mesh Hay Net? Why not browse more great products in our Farming & Equestrian range.