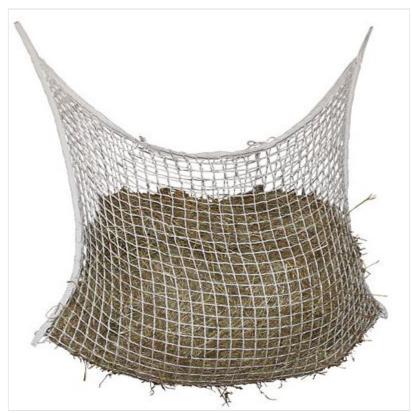

### Kerbl Small Mesh Hay Net 120cm x 90cm

A small-mesh hay net offering many benefits such as longer feeding times, prevention of food jealousy etc.

Promotes proper feeding and up to 30% less feed wastage.

Extremely tear resistant & durable.

Feeding Haylage or need to slow an eager feeder. Why not check out our Large Haylage Net.

Likes this Kerbl Small Mesh Hay Net? Why not browse more great products in our Farming & Equestrian range.