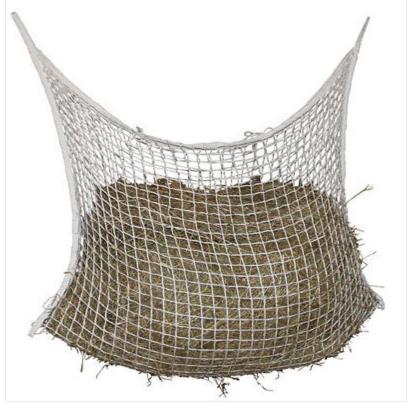

### Kerbl Small Mesh Hay Net 120cm x 90cm

A small-mesh hay net offering many benefits such as longer feeding times, prevention of food jealousy etc.

Promotes proper feeding and up to 30% less feed wastage.

Extremely tear resistant & durable.

Feeding Haylage or need to slow an eager feeder. Why not check out our Large Haylage Net.

Likes this Kerbl Small Mesh Hay Net? Why not browse more great products in our Farming & Equestrian range.