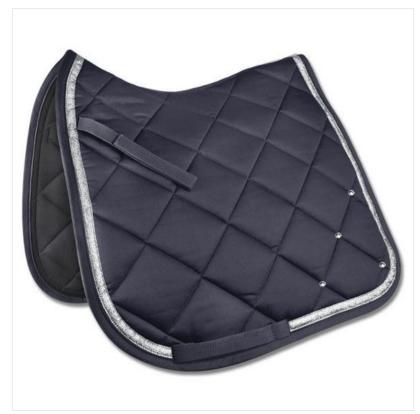

### Waldhausen Full Size Competition Saddle Pad Night Blue

A classy, premium quality saddle pad finished with a glittering trim and rhinestones.

Super functional with a quick drying underside to ensure optimum breathability, it's anatomically shaped to reduce wither pressure and allow lift and freedom of movement at the shoulders.

Finished with saddle loops & girth guard to prevent slipping, a super looking saddle pad, sure to elevate any outing with your horse.

Like this Waldhausen Competition Saddle Pad? Why not browse more everyday essentials in our extensive Equestrian range.