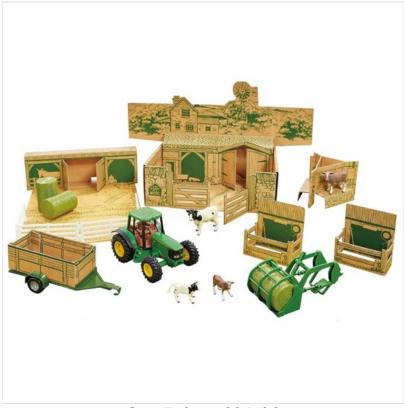

#### Britains Farm in a Box Playset 1:32 Scale

For many children, playing with the box can be as exciting as the toy that came with it and this "Farm in a Box" provides the complete package.

Packed full with authentic 1:32 scaled farm toys and wrapped in innovative packaging that transforms into a Farm Play Set.

Open up the fully recyclable box to reveal printed card play elements that can be used to set up a farm - just like in real life!

Ideal for budding farmers aged 3 years+ and a great way to encourage creative thinking and roleplay.

Contents include: John Deere Tractor, Trailer, Front loader, Fencing x4, Cattle x4, Bales x3, Cow Pen x2, Cattle Shed, Trailer Box, Farm Yard & Milking Parlour.

Like this Britains Cardboard Farm Playset? Why not browse & expand your establishment with other good quality scale Models from our extensive range.