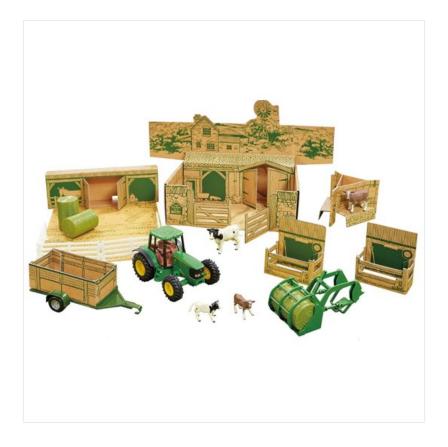

#### Britains Farm in a Box Playset 1:32 Scale

For many children, playing with the box can be as exciting as the toy that came with it and this "Farm in a Box" provides the complete package.

Packed full with authentic 1:32 scaled farm toys and wrapped in innovative packaging that transforms into a Farm Play Set.

Open up the fully recyclable box to reveal printed card play elements that can be used to set up a farm - just like in real life!

Ideal for budding farmers aged 3 years+ and a great way to encourage creative thinking and roleplay.

Contents include: John Deere Tractor, Trailer, Front loader, Fencing x4, Cattle x4, Bales x3, Cow Pen x2, Cattle Shed, Trailer Box, Farm Yard & Milking Parlour.

Like this Britains Cardboard Farm Playset? Why not browse & expand your establishment with other good quality scale Models from our extensive range.