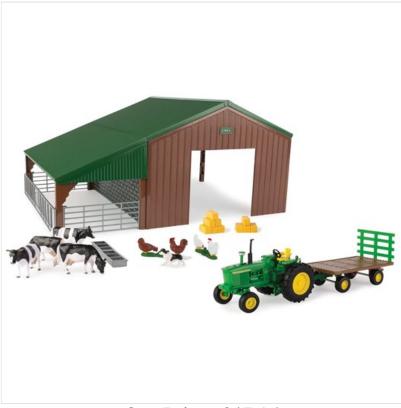

### Britains Animal Farm Building Set with John Deere Tractor & Wagon 1:32 Scale

Offering a full range of in scale farm models including Tractor, Farm animals & accessories, this Britains comprehensive Play Set is an absolute must have to build your new farm.

Planning small & exclusive or a grand operation, there's plenty of opportunity to recreate your very own countryside scene in your own home.

This value set includes:- John Deere 4020 with trailer, Giant Barn, x4 Fresian Cows, x2 pairs of Chickens, Sheepdog plus a big pile of Hay Bales.

Tractor hitch compatible with Britains 1:32 scale trailers & equipment for extended, creative play.

Click assembly, no tools required.

For young farmers aged 3 years+

Like this Britains Farm Building & Tractor Set? Why not browse & expand your establishment with other good quality scale Models from our extensive range.